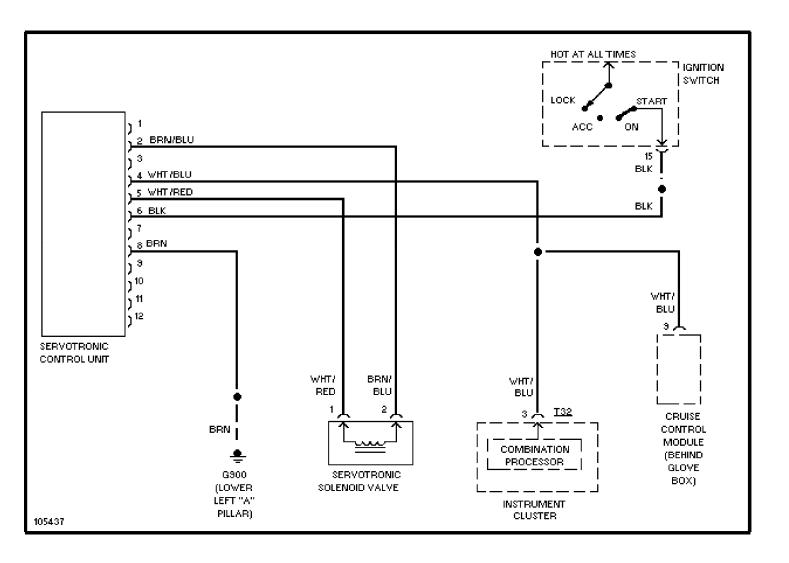

m 5001 1998 Audi A6

cdr@wp.pl



# SYSTEM WIRING DIAGRAMS Exterior Lamps Circuit, W/O DRL & Chassis Number Up To 5000 1998 Audi A6



### **SYSTEM WIRING DIAGRAMS Ground Distribution Circuit (1 of 2)**



### **SYSTEM WIRING DIAGRAMS Ground Distribution Circuit (2 of 2)**



### **SYSTEM WIRING DIAGRAMS Air Conditioning Circuits (2 of 2)**



#### SYSTEM WIRING DIAGRAMS Anti-lock Brake Circuits



#### SYSTEM WIRING DIAGRAMS Anti-theft Circuit (1 of 2)



## **SYSTEM WIRING DIAGRAMS**Anti-theft Circuit (2 of 2)



## SYSTEM WIRING DIAGRAMS Computer Data Lines



#### SYSTEM WIRING DIAGRAMS Cooling Fan Circuit



## **SYSTEM WIRING DIAGRAMS Cruise Control Circuit**



# SYSTEM WIRING DIAGRAMS Defogger Circuit 1998 Audi A6



## **SYSTEM WIRING DIAGRAMS Electronic Power Steering Circuit**



### **SYSTEM WIRING DIAGRAMS**2.8L, Engine Performance Circuits (1 of 2)



#### SYSTEM WIRING DIAGRAMS 2.8L, Engine Performance Circuits (2 of 2)



#### SYSTEM WIRING DIAGRAMS Back-up Lamps Circuit



# SYSTEM WIRING DIAGRAMS Exterior Lamps Circuit, W/ DRL & Chassis Number Up To 5000 1998 Audi A6



# SYSTEM WIRING DIAGRAMS Exterior Lamps Circuit, W/ DRL & Chassis Number from 5001 1998 Audi A6



### **SYSTEM WIRING DIAGRAMS Air Conditioning Circuits (1 of 2)**



#### SYSTEM WIRING DIAGRAMS Power Door Lock Circuit (1 of 2)



## SYSTEM WIRING DIAGRAMS Trunk Release Circuit



## SYSTEM WIRING DIAGRAMS Warning System Circuits



## SYSTEM WIRING DIAGRAMS Wiper/Washer Circuit



#### SYSTEM WIRING DIAGRAMS Heated Seats Circuit



#### SYSTEM WIRING DIAGRAMS Passenger Power Seat Circuit