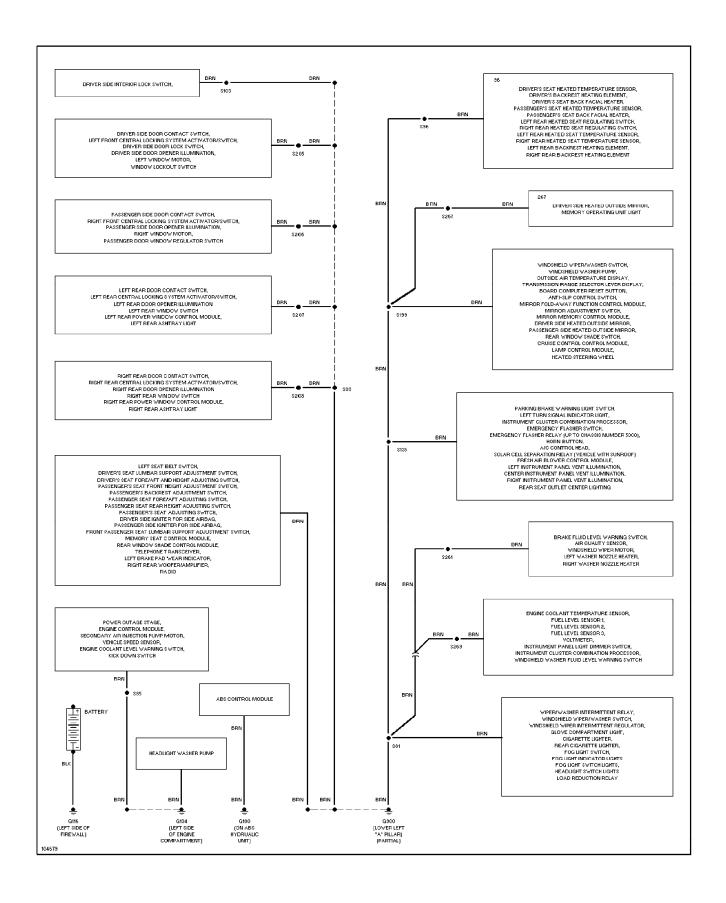

### **SYSTEM WIRING DIAGRAMS Ground Distribution Circuit (1 of 2)**

### **SYSTEM WIRING DIAGRAMS Ground Distribution Circuit (2 of 2)**