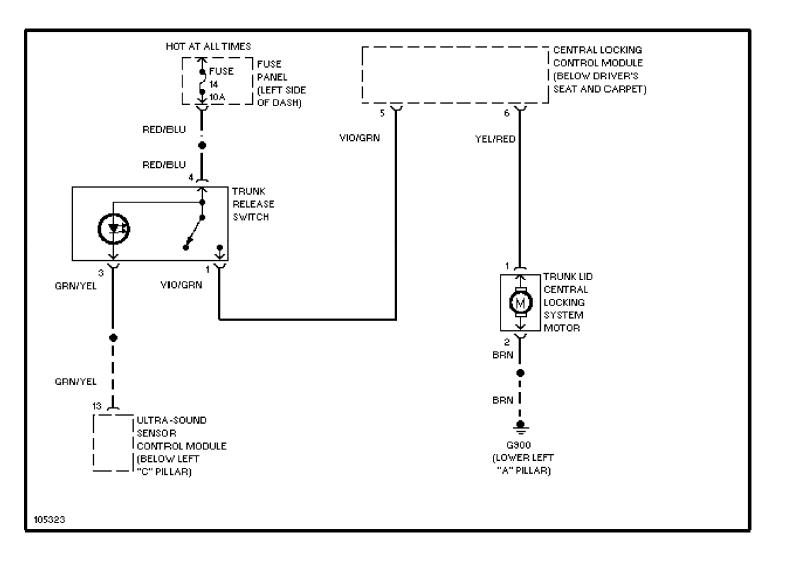

NG DIAGRAMS Cooling Fan Circuit



## **SYSTEM WIRING DIAGRAMS Cruise Control Circuit**



# SYSTEM WIRING DIAGRAMS Defogger Circuit 1998 Audi A6



## **SYSTEM WIRING DIAGRAMS Electronic Power Steering Circuit**



### **SYSTEM WIRING DIAGRAMS**2.8L, Engine Performance Circuits (1 of 2)



#### SYSTEM WIRING DIAGRAMS 2.8L, Engine Performance Circuits (2 of 2)



#### SYSTEM WIRING DIAGRAMS Back-up Lamps Circuit



# SYSTEM WIRING DIAGRAMS Exterior Lamps Circuit, W/ DRL & Chassis Number Up To 5000 1998 Audi A6



# SYSTEM WIRING DIAGRAMS Exterior Lamps Circuit, W/ DRL & Chassis Number from 5001 1998 Audi A6



### **SYSTEM WIRING DIAGRAMS Air Conditioning Circuits (1 of 2)**



#### SYSTEM WIRING DIAGRAMS Power Door Lock Circuit (1 of 2)



## SYSTEM WIRING DIAGRAMS Trunk Release Circuit



## SYSTEM WIRING DIAGRAMS Warning System Circuits



## SYSTEM WIRING DIAGRAMS Wiper/Washer Circuit



#### SYSTEM WIRING DIAGRAMS Heated Seats Circuit



#### SYSTEM WIRING DIAGRAMS Passenger Power Seat Circuit 1998 Audi A6



#### SYSTEM WIRING DIAGRAMS Power Top/Sunroof Circuits 1998 Audi A6



## **SYSTEM WIRING DIAGRAMS Power Window Circuit (1 of 2)**



### **SYSTEM WIRING DIAGRAMS Power Window Circuit (2 of 2)**



## SYSTEM WIRING DIAGRAMS Radio Circuits, Base Radio W/ CD Changer



## **SYSTEM WIRING DIAGRAMS**Radio Circuits, Base Radio W/O CD Changer



### SYSTEM WIRING DIAGRAMS Radio Circuits, Bose W/ CD Changer



## **SYSTEM WIRING DIAGRAMS**Radio Circuits, Bose W/O CD Changer



# SYSTEM WIRING DIAGRAMS Shift Interlock Circuit 1998 Audi A6



#### SYSTEM WIRING DIAGRAMS Ch