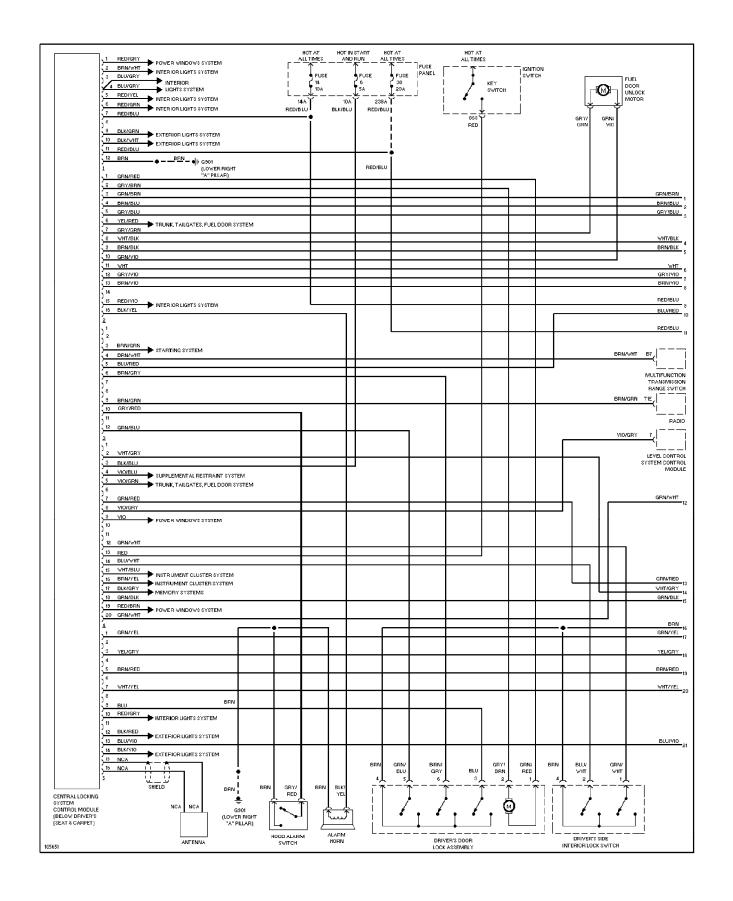

# SYSTEM WIRING DIAGRAMS Exterior Lamps Circuit, W/O DRL & Chassis Number From 5001 1998 Audi A6

cdr@wp.pl



# SYSTEM WIRING DIAGRAMS Exterior Lamps Circuit, W/O DRL & Chassis Number Up To 5000 1998 Audi A6



### **SYSTEM WIRING DIAGRAMS Ground Distribution Circuit (1 of 2)**



### **SYSTEM WIRING DIAGRAMS Ground Distribution Circuit (2 of 2)**



### **SYSTEM WIRING DIAGRAMS Air Conditioning Circuits (2 of 2)**



#### SYSTEM WIRING DIAGRAMS Anti-lock Brake Circuits



#### SYSTEM WIRING DIAGRAMS Anti-theft Circuit (1 of 2)



## **SYSTEM WIRING DIAGRAMS**Anti-theft Circuit (2 of 2)



## SYSTEM WIRING DIAGRAMS Computer Data Lines



#### SYSTEM WIRING DIAGRAMS Cooling Fan Circuit



## **SYSTEM WIRING DIAGRAMS Cruise Control Circuit**



# SYSTEM WIRING DIAGRAMS Defogger Circuit 1998 Audi A6



## **SYSTEM WIRING DIAGRAMS Electronic Power Steering Circuit**



### **SYSTEM WIRING DIAGRAMS**2.8L, Engine Performance Circuits (1 of 2)



#### SYSTEM WIRING DIAGRAMS 2.8L, Engine Performance Circuits (2 of 2)



#### SYSTEM WIRING DIAGRAMS Back-up Lamps Circuit



# SYSTEM WIRING DIAGRAMS Exterior Lamps Circuit, W/ DRL & Chassis Number Up To 5000 1998 Audi A6



# SYSTEM WIRING DIAGRAMS Exterior Lamps Circuit, W/ DRL & Chassis Number from 5001 1998 Audi A6



### **SYSTEM WIRING DIAGRAMS Air Conditioning Circuits