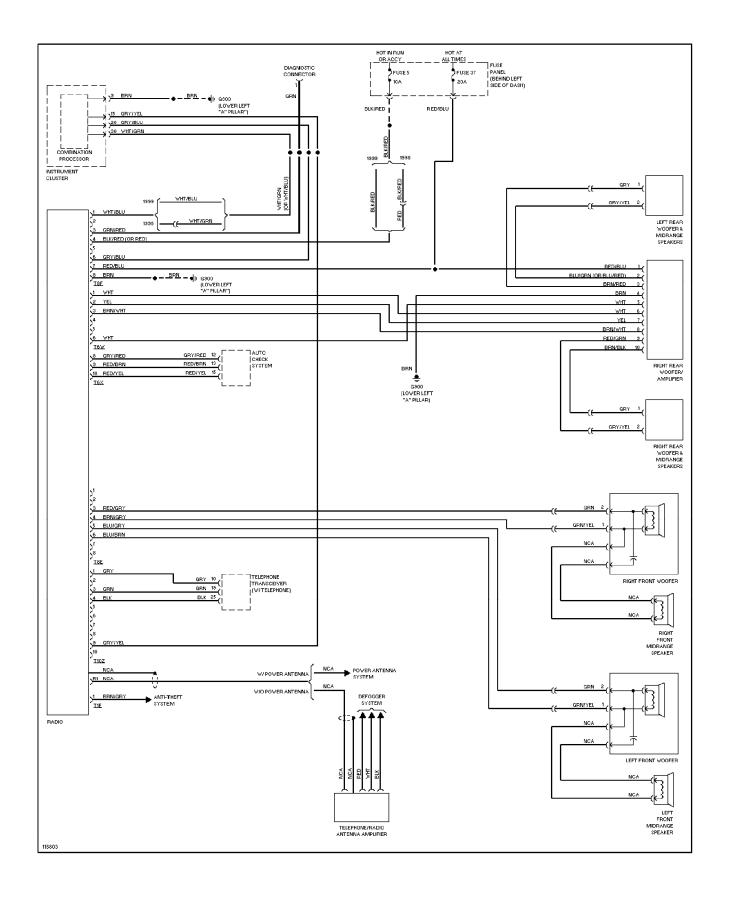

DRL & Chassis Number from 5001 1998 Audi A6



### **SYSTEM WIRING DIAGRAMS Air Conditioning Circuits (1 of 2)**



#### SYSTEM WIRING DIAGRAMS Power Door Lock Circuit (1 of 2)



## SYSTEM WIRING DIAGRAMS Trunk Release Circuit



## SYSTEM WIRING DIAGRAMS Warning System Circuits



## SYSTEM WIRING DIAGRAMS Wiper/Washer Circuit



#### SYSTEM WIRING DIAGRAMS Heated Seats Circuit



#### SYSTEM WIRING DIAGRAMS Passenger Power Seat Circuit 1998 Audi A6



#### SYSTEM WIRING DIAGRAMS Power Top/Sunroof Circuits 1998 Audi A6



## **SYSTEM WIRING DIAGRAMS Power Window Circuit (1 of 2)**



### **SYSTEM WIRING DIAGRAMS Power Window Circuit (2 of 2)**



## SYSTEM WIRING DIAGRAMS Radio Circuits, Base Radio W/ CD Changer



## **SYSTEM WIRING DIAGRAMS**Radio Circuits, Base Radio W/O CD Changer



### SYSTEM WIRING DIAGRAMS Radio Circuits, Bose W/ CD Changer



## **SYSTEM WIRING DIAGRAMS**Radio Circuits, Bose W/O CD Changer



# SYSTEM WIRING DIAGRAMS Shift Interlock Circuit 1998 Audi A6



#### SYSTEM WIRING DIAGRAMS Charging Circuit 1998 Audi A6



# SYSTEM WIRING DIAGRAMS Starting Circuit 1998 Audi A6



### **SYSTEM WIRING DIAGRAMS Supplemental Restraint Circuit**



### SYSTEM WIRING DIAGRAMS A/T Circuit



### **SYSTEM WIRING DIAGRAMS**Power Door Lock Circuit (2 of 2)



# SYSTEM WIRING DIAGRAMS Headlamps/Fog Lamps Circuit, W/ DRL 1998 Audi A6



#### SYSTEM WIRING DIAGRAMS Headlamps/Fog Lamps Circuit, W/O DRL



# SYSTEM WIRING DIAGRAMS Horn Circuit 1998 Audi A6



#### SYSTEM WIRING DIAGRAMS Auto Check System



#### SYSTEM WIRING DIAGRAMS Instrument Cluster Circuit



#