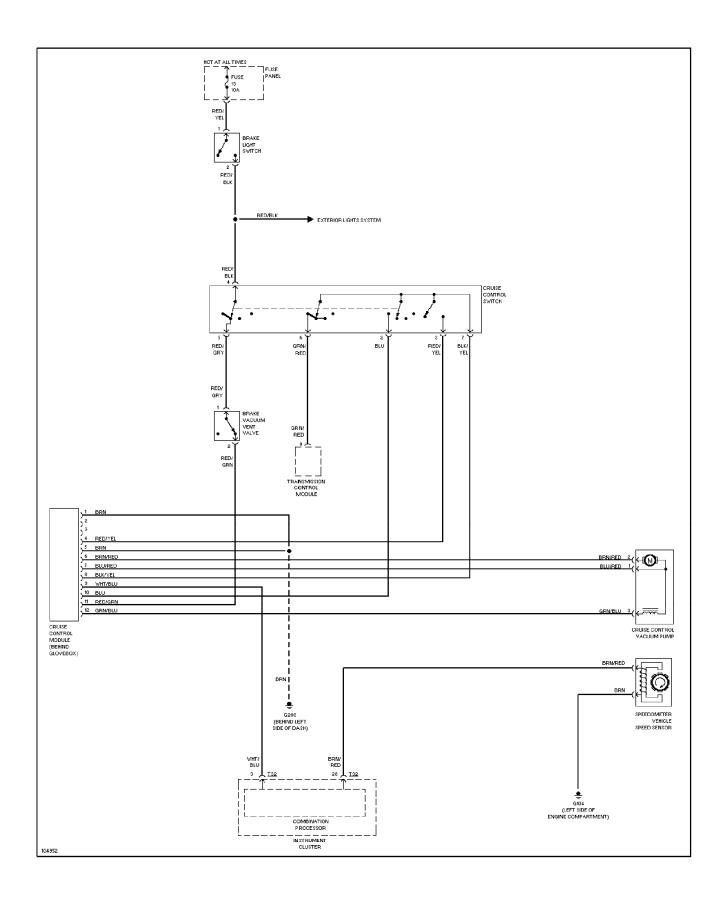

# SYSTEM WIRING DIAGRAMS Exterior Lamps Circuit, W/O DRL & Chassis Number From 5001 1998 Audi A6

cdr@wp.pl



# SYSTEM WIRING DIAGRAMS Exterior Lamps Circuit, W/O DRL & Chassis Number Up To 5000 1998 Audi A6



### **SYSTEM WIRING DIAGRAMS Ground Distribution Circuit (1 of 2)**



### **SYSTEM WIRING DIAGRAMS Ground Distribution Circuit (2 of 2)**



### **SYSTEM WIRING DIAGRAMS Air Conditioning Circuits (2 of 2)**



#### SYSTEM WIRING DIAGRAMS Anti-lock Brake Circuits



#### SYSTEM WIRING DIAGRAMS Anti-theft Circuit (1 of 2)



## **SYSTEM WIRING DIAGRAMS**Anti-theft Circuit (2 of 2)



## SYSTEM WIRING DIAGRAMS Computer Data Lines



#### SYSTEM WIRING DIAGRAMS Cooling Fan Circuit



## **SYSTEM WIRING DIAGRAMS Cruise Control Circuit**



# SYSTEM WIRING DIAGRAMS Defogger Circuit 1998 Audi A6



## **SYSTEM WIRING DIAGRAMS Electronic Power Steering Circuit**



### **SYSTEM WIRING DIAGRAMS**2.8L, Engine Performance Circuits (1 of 2)



#### SYSTEM WIRING DIAGRAMS 2.8L, Engine Performance Circuits (2 of 2)



#### SYSTEM WIRING DIAGRAMS Back-up Lamps Circuit



# SYSTEM WIRING DIAGRAMS Exterior Lamps Circuit, W/ DRL & Chassis Number Up To 5000 1998 Audi A6



# SYSTEM WIRING DIAGRAMS Exterior Lamps Circuit, W/ DRL & Chassis Number from 5001 1998 Audi A6



### **SYSTEM WIRING DIAGRAMS Air Conditioning Circuits (1 of 2)**



#### SYSTEM WIRING DIAGRAMS Power Door Lock Circuit (1 of 2)



## SYSTEM WIRING DIAGRAMS Trunk Release Circuit



## SYSTEM WIRING DIAGRAMS Warning System Circuits



## SYSTEM WIRING DIAGRAMS Wiper/Wa