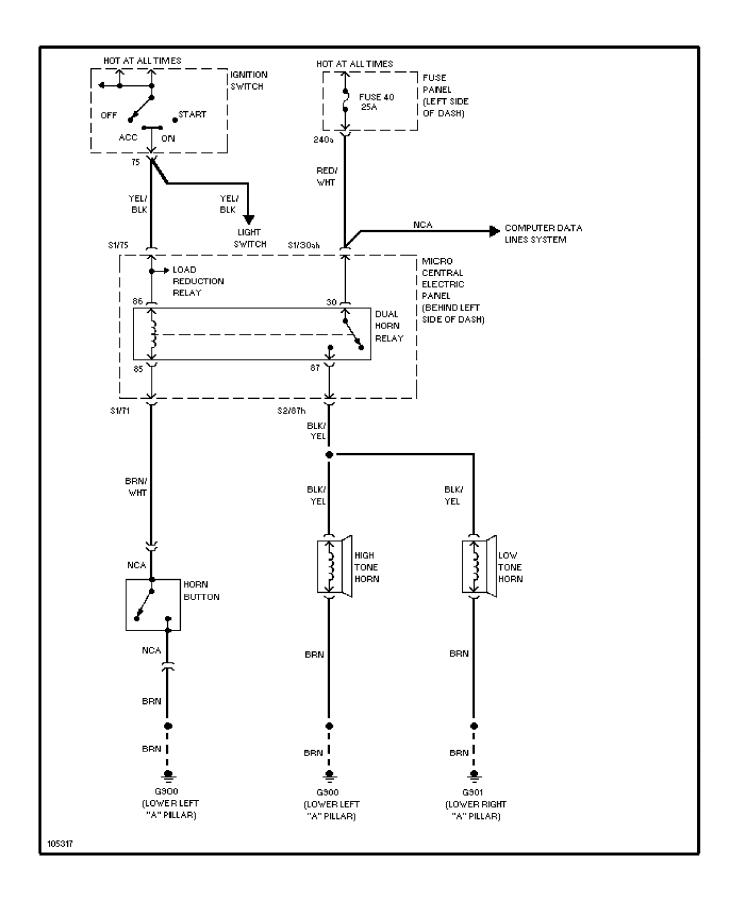

Circuits, Base Radio W/ CD Changer



## **SYSTEM WIRING DIAGRAMS**Radio Circuits, Base Radio W/O CD Changer



### SYSTEM WIRING DIAGRAMS Radio Circuits, Bose W/ CD Changer



## **SYSTEM WIRING DIAGRAMS**Radio Circuits, Bose W/O CD Changer



# SYSTEM WIRING DIAGRAMS Shift Interlock Circuit 1998 Audi A6



#### SYSTEM WIRING DIAGRAMS Charging Circuit 1998 Audi A6



# SYSTEM WIRING DIAGRAMS Starting Circuit 1998 Audi A6



### **SYSTEM WIRING DIAGRAMS Supplemental Restraint Circuit**



### SYSTEM WIRING DIAGRAMS A/T Circuit



### **SYSTEM WIRING DIAGRAMS**Power Door Lock Circuit (2 of 2)



# SYSTEM WIRING DIAGRAMS Headlamps/Fog Lamps Circuit, W/ DRL 1998 Audi A6



#### SYSTEM WIRING DIAGRAMS Headlamps/Fog Lamps Circuit, W/O DRL



# SYSTEM WIRING DIAGRAMS Horn Circuit 1998 Audi A6



#### SYSTEM WIRING DIAGRAMS Auto Check System



#### SYSTEM WIRING DIAGRAMS Instrument Cluster Circuit



# **SYSTEM WIRING DIAGRAMS Interior Light Circuit (1 of 3)**



# **SYSTEM WIRING DIAGRAMS** Interior Light Circuit (2 of 3)



# **SYSTEM WIRING DIAGRAMS** Interior Light Circuit (3 of 3)



#### SYSTEM WIRING DIAGRAMS Driver's Memory Seat Circuit 1998 Audi A6



# **SYSTEM WIRING DIAGRAMS Memory Mirrors Circuit**



## SYSTEM WIRING DIAGRAMS Power Antenna Circuit



### **SYSTEM WIRING DIAGRAMS Power Distribution Circuit (1 of 3)**



### **SYSTEM WIRING DIAGRAMS Power Distribution Circuit (2 of 3)**



## **SYSTEM WIRING DIAGRAMS Power Distribution Circuit (3 of 3)**