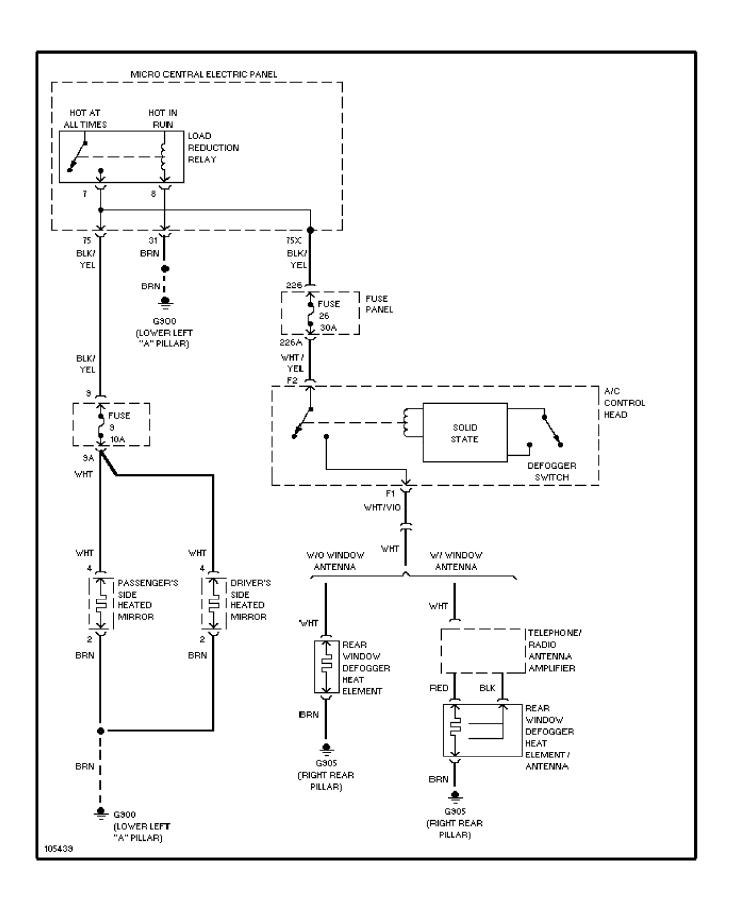

IRING DIAGRAMS Exterior Lamps Circuit, W/O DRL & Chassis Number From 5001 1998 Audi A6

cdr@wp.pl



# SYSTEM WIRING DIAGRAMS Exterior Lamps Circuit, W/O DRL & Chassis Number Up To 5000 1998 Audi A6



### **SYSTEM WIRING DIAGRAMS Ground Distribution Circuit (1 of 2)**



### **SYSTEM WIRING DIAGRAMS Ground Distribution Circuit (2 of 2)**



### **SYSTEM WIRING DIAGRAMS Air Conditioning Circuits (2 of 2)**



#### SYSTEM WIRING DIAGRAMS Anti-lock Brake Circuits



#### SYSTEM WIRING DIAGRAMS Anti-theft Circuit (1 of 2)



## **SYSTEM WIRING DIAGRAMS**Anti-theft Circuit (2 of 2)



## SYSTEM WIRING DIAGRAMS Computer Data Lines



#### SYSTEM WIRING DIAGRAMS Cooling Fan Circuit



## **SYSTEM WIRING DIAGRAMS Cruise Control Circuit**



# SYSTEM WIRING DIAGRAMS Defogger Circuit 1998 Audi A6



## **SYSTEM WIRING DIAGRAMS Electronic Power Steering Circuit**



### **SYSTEM WIRING DIAGRAMS**2.8L, Engine Performance Circuits (1 of 2)



#### SYSTEM WIRING DIAGRAMS 2.8L, Engine Performance Circuits (2 of 2)



#### SYSTEM WIRING DIAGRAMS Back-up Lamps Circuit



# SYSTEM WIRING DIAGRAMS Exterior Lamps Circuit, W/ DRL & Chassis Number Up To 5000 1998 Audi A6



# SYSTEM WIRING DIAGRAMS Exterior Lamps Circuit, W/ DRL & Chassis Number from 5001 1998 Audi A6



### **SYSTEM WIRING DIAGRAMS Air Conditioning Circuits (1 of 2)**



#### SYSTEM WIRING DIAGRAMS Power Door Lock Circuit (1 of 2)



## SYSTEM WIRING DIAGRAMS Trunk Release Circuit



## SYSTEM WIRING DIAGRAMS Warning System Circuits



## SYSTEM WIRING DIAGRAMS Wiper/Washer Circuit



#### SYSTEM WIRING DIAGRAMS Heated Seats C