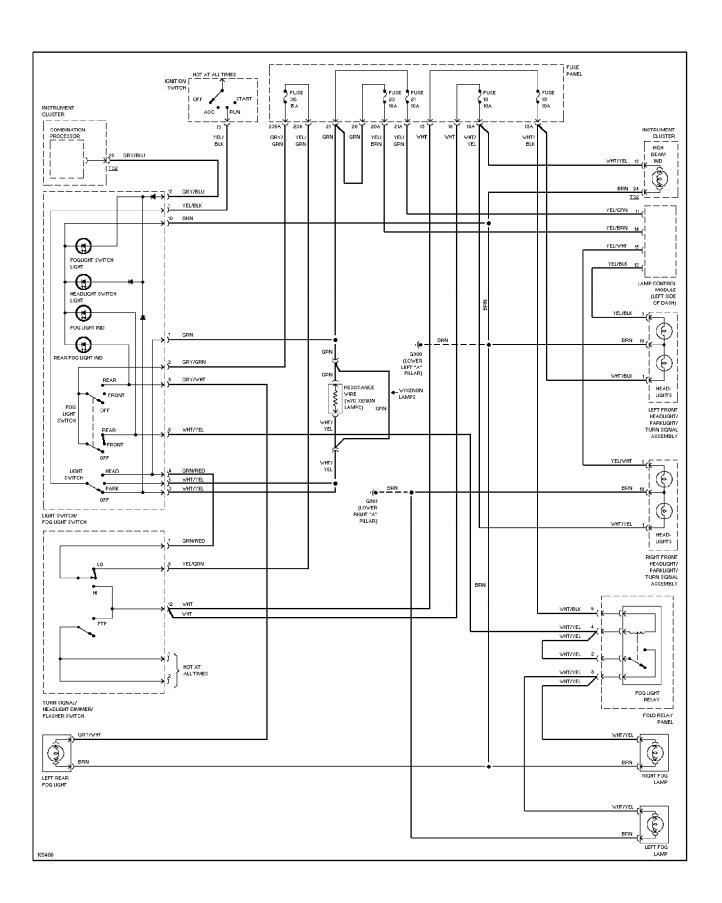

ndow Circuit (1 of 2)**



### **SYSTEM WIRING DIAGRAMS Power Window Circuit (2 of 2)**



## SYSTEM WIRING DIAGRAMS Radio Circuits, Base Radio W/ CD Changer



## **SYSTEM WIRING DIAGRAMS**Radio Circuits, Base Radio W/O CD Changer



### SYSTEM WIRING DIAGRAMS Radio Circuits, Bose W/ CD Changer



## **SYSTEM WIRING DIAGRAMS**Radio Circuits, Bose W/O CD Changer



# SYSTEM WIRING DIAGRAMS Shift Interlock Circuit 1998 Audi A6



#### SYSTEM WIRING DIAGRAMS Charging Circuit 1998 Audi A6



# SYSTEM WIRING DIAGRAMS Starting Circuit 1998 Audi A6



### **SYSTEM WIRING DIAGRAMS Supplemental Restraint Circuit**



### SYSTEM WIRING DIAGRAMS A/T Circuit



### **SYSTEM WIRING DIAGRAMS**Power Door Lock Circuit (2 of 2)



# SYSTEM WIRING DIAGRAMS Headlamps/Fog Lamps Circuit, W/ DRL 1998 Audi A6



#### SYSTEM WIRING DIAGRAMS Headlamps/Fog Lamps Circuit, W/O DRL



# SYSTEM WIRING DIAGRAMS Horn Circuit 1998 Audi A6



#### SYSTEM WIRING DIAGRAMS Auto Check System



#### SYSTEM WIRING DIAGRAMS Instrument Cluster Circuit



# **SYSTEM WIRING DIAGRAMS Interior Light Circuit (1 of 3)**



# **SYSTEM WIRING DIAGRAMS** Interior Light Circuit (2 of 3)



# **SYSTEM WIRING DIAGRAMS** Interior Light Circuit (3 of 3)



#### SYSTEM WIRING DIAGRAMS Driver's Memory Seat Circuit 1998 Audi A6



# **SYSTEM WIRING DIAGRAMS Memory Mirrors Circuit**



## SYSTEM WIRING DIAGRAMS Power Antenna Circuit



### **SYSTEM WIRING DIAGRAMS Power Distribution Circuit (1 of 3)**



### **SYSTEM WIRING DIAGRAMS Power Distribution Circuit (2 of 3)**



## **SYSTEM WIRING DIAGRAMS Power Distribution Circuit (3