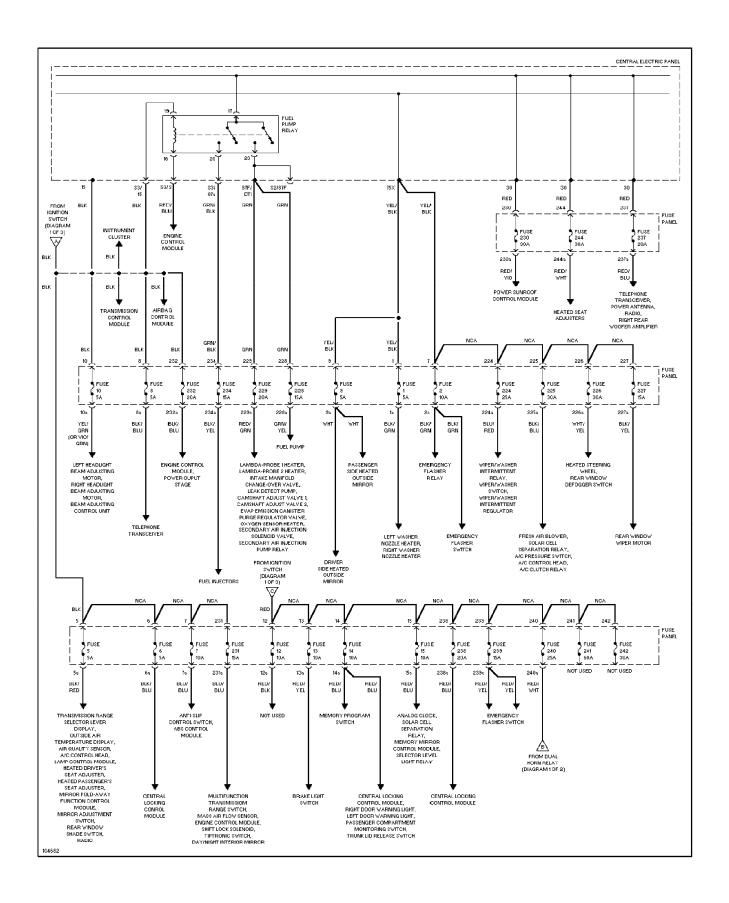

DIAGRAMS Headlamps/Fog Lamps Circuit, W/ DRL 1998 Audi A6



#### SYSTEM WIRING DIAGRAMS Headlamps/Fog Lamps Circuit, W/O DRL



# SYSTEM WIRING DIAGRAMS Horn Circuit 1998 Audi A6



#### SYSTEM WIRING DIAGRAMS Auto Check System



#### SYSTEM WIRING DIAGRAMS Instrument Cluster Circuit



# **SYSTEM WIRING DIAGRAMS Interior Light Circuit (1 of 3)**



# **SYSTEM WIRING DIAGRAMS** Interior Light Circuit (2 of 3)



# **SYSTEM WIRING DIAGRAMS** Interior Light Circuit (3 of 3)



#### SYSTEM WIRING DIAGRAMS Driver's Memory Seat Circuit 1998 Audi A6



# **SYSTEM WIRING DIAGRAMS Memory Mirrors Circuit**



## SYSTEM WIRING DIAGRAMS Power Antenna Circuit



### **SYSTEM WIRING DIAGRAMS Power Distribution Circuit (1 of 3)**



### **SYSTEM WIRING DIAGRAMS Power Distribution Circuit (2 of 3)**



## **SYSTEM WIRING DIAGRAMS Power Distribution Circuit (3 of 3)**