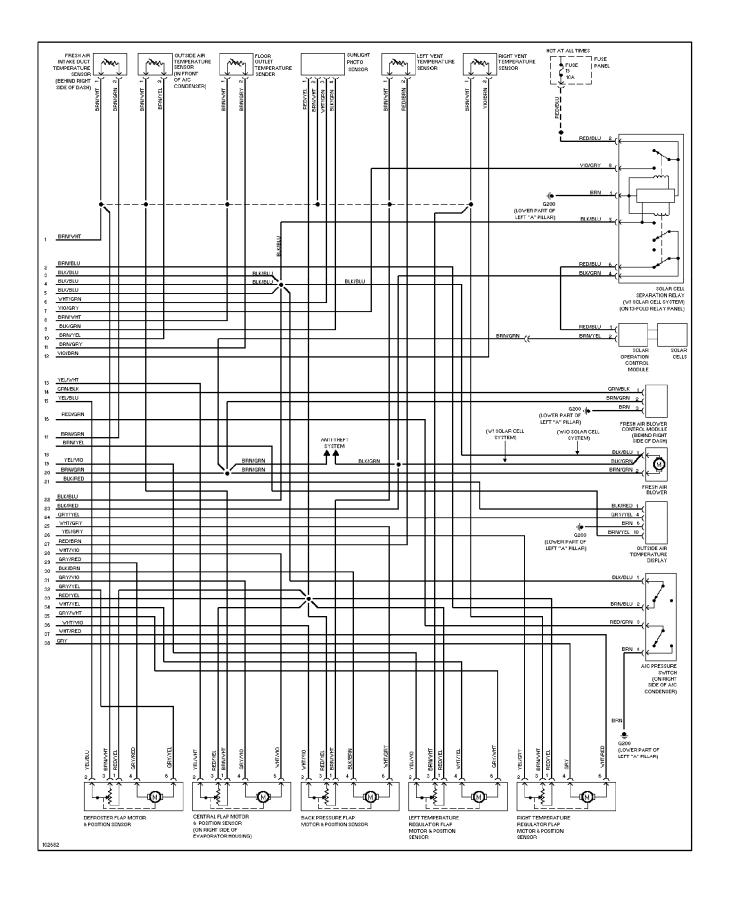

### **SYSTEM WIRING DIAGRAMS Air Conditioning Circuits (1 of 2)**

### **SYSTEM WIRING DIAGRAMS Air Conditioning Circuits (2 of 2)**