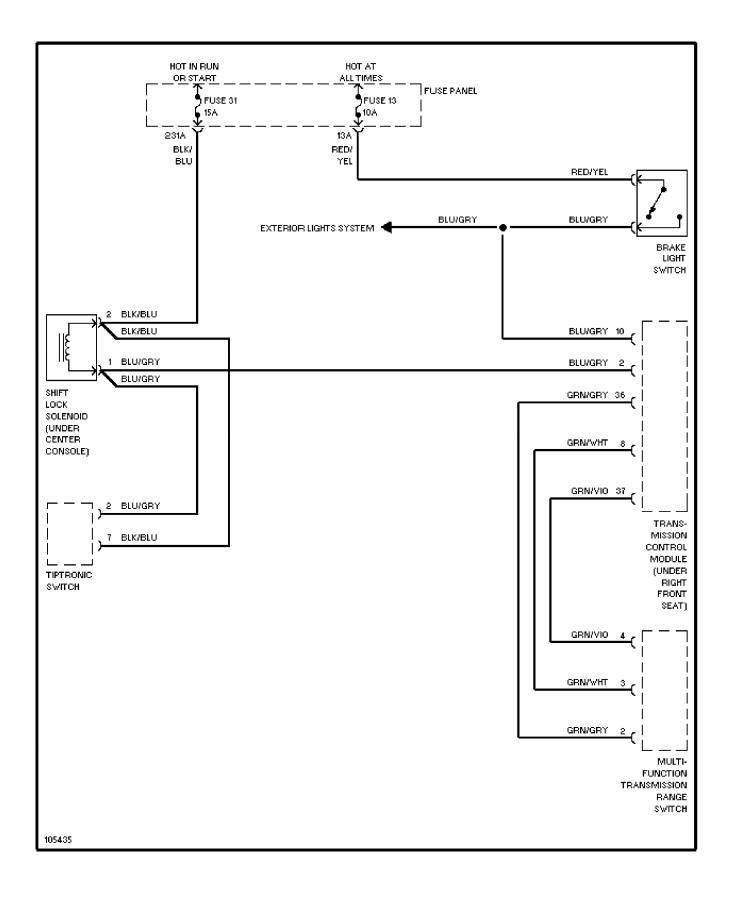

DIAGRAMS Trunk Release Circuit



## SYSTEM WIRING DIAGRAMS Warning System Circuits



## SYSTEM WIRING DIAGRAMS Wiper/Washer Circuit



#### SYSTEM WIRING DIAGRAMS Heated Seats Circuit



#### SYSTEM WIRING DIAGRAMS Passenger Power Seat Circuit 1998 Audi A6



#### SYSTEM WIRING DIAGRAMS Power Top/Sunroof Circuits 1998 Audi A6



## **SYSTEM WIRING DIAGRAMS Power Window Circuit (1 of 2)**



### **SYSTEM WIRING DIAGRAMS Power Window Circuit (2 of 2)**



## SYSTEM WIRING DIAGRAMS Radio Circuits, Base Radio W/ CD Changer



## **SYSTEM WIRING DIAGRAMS**Radio Circuits, Base Radio W/O CD Changer



### SYSTEM WIRING DIAGRAMS Radio Circuits, Bose W/ CD Changer



## **SYSTEM WIRING DIAGRAMS**Radio Circuits, Bose W/O CD Changer



# SYSTEM WIRING DIAGRAMS Shift Interlock Circuit 1998 Audi A6



#### SYSTEM WIRING DIAGRAMS Charging Circuit 1998 Audi A6



# SYSTEM WIRING DIAGRAMS Starting Circuit 1998 Audi A6



### **SYSTEM WIRING DIAGRAMS Supplemental Restraint Circuit**



### SYSTEM WIRING DIAGRAMS A/T Circuit



### **SYSTEM WIRING DIAGRAMS**Power Door Lock Circuit (2 of 2)



# SYSTEM WIRING DIAGRAMS Headlamps/Fog Lamps Circuit, W/ DRL 1998 Audi A6



#### SYSTEM WIRING DIAGRAMS Headlamps/Fog Lamps Circuit, W/O DRL



# SYSTEM WIRING DIAGRAMS Horn Circuit 1998 Audi A6



#### SYSTEM WIRING DIAGRAMS Auto Check System



#### SYSTEM WIRING DIAGRAMS Instrument Cluster Circuit



# **SYSTEM WIRING DIAGRAMS Interior Light Circuit (1 of 3)**



# **SYSTEM WIRING DIAGRAMS** Interior Light Circuit (2 of 3)



# **SYSTEM WIRING DIAGRAMS** Interior Light Circuit (3 of 3)



#### SYS