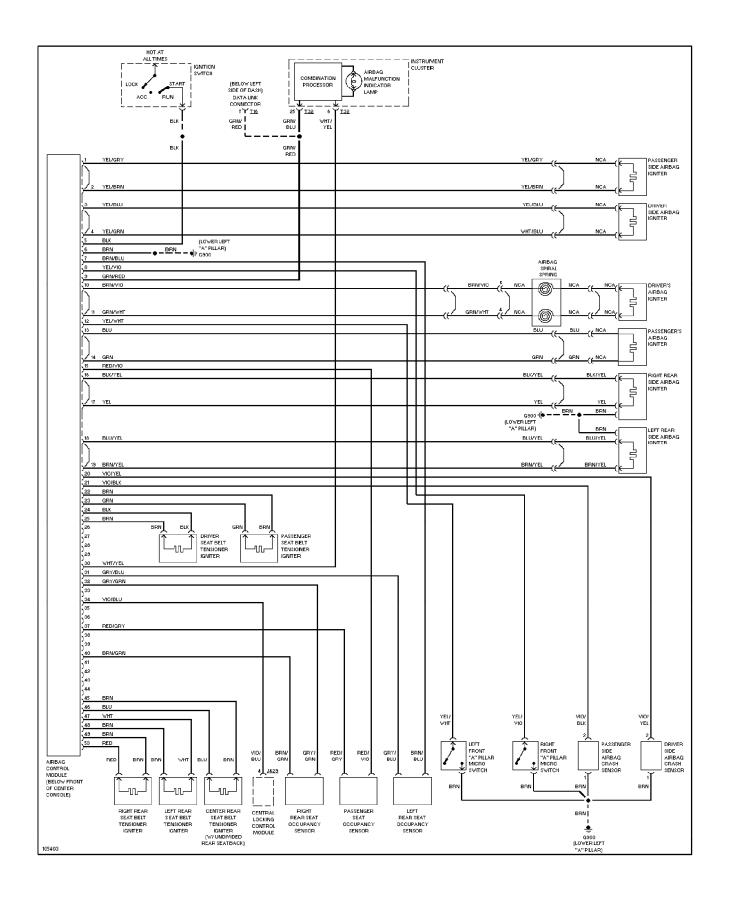

t



#### SYSTEM WIRING DIAGRAMS Passenger Power Seat Circuit 1998 Audi A6



#### SYSTEM WIRING DIAGRAMS Power Top/Sunroof Circuits 1998 Audi A6



## **SYSTEM WIRING DIAGRAMS Power Window Circuit (1 of 2)**



### **SYSTEM WIRING DIAGRAMS Power Window Circuit (2 of 2)**



## SYSTEM WIRING DIAGRAMS Radio Circuits, Base Radio W/ CD Changer



## **SYSTEM WIRING DIAGRAMS**Radio Circuits, Base Radio W/O CD Changer



### SYSTEM WIRING DIAGRAMS Radio Circuits, Bose W/ CD Changer



## **SYSTEM WIRING DIAGRAMS**Radio Circuits, Bose W/O CD Changer



# SYSTEM WIRING DIAGRAMS Shift Interlock Circuit 1998 Audi A6



#### SYSTEM WIRING DIAGRAMS Charging Circuit 1998 Audi A6



# SYSTEM WIRING DIAGRAMS Starting Circuit 1998 Audi A6



### **SYSTEM WIRING DIAGRAMS Supplemental Restraint Circuit**



### SYSTEM WIRING DIAGRAMS A/T Circuit



### **SYSTEM WIRING DIAGRAMS**Power Door Lock Circuit (2 of 2)



# SYSTEM WIRING DIAGRAMS Headlamps/Fog Lamps Circuit, W/ DRL 1998 Audi A6



#### SYSTEM WIRING DIAGRAMS Headlamps/Fog Lamps Circuit, W/O DRL



# SYSTEM WIRING DIAGRAMS Horn Circuit 1998 Audi A6



#### SYSTEM WIRING DIAGRAMS Auto Check System



#### SYSTEM WIRING DIAGRAMS Instrument Cluster Circuit



# **SYSTEM WIRING DIAGRAMS Interior Light Circuit (1 of 3)**



# **SYSTEM WIRING DIAGRAMS** Interior Light Circuit (2 of 3)



# **SYSTEM WIRING DIAGRAMS** Interior Light Circuit (3 of 3)



#### SYSTEM WIRING DIAGRAMS Driver's Memory Seat Circuit 1998 Audi A6



# **SYSTEM WIRING DIAGRAMS Memory Mirrors Circuit**



## SYSTEM WIRING DIAGRAMS Power Antenna Circuit



### **SYSTEM