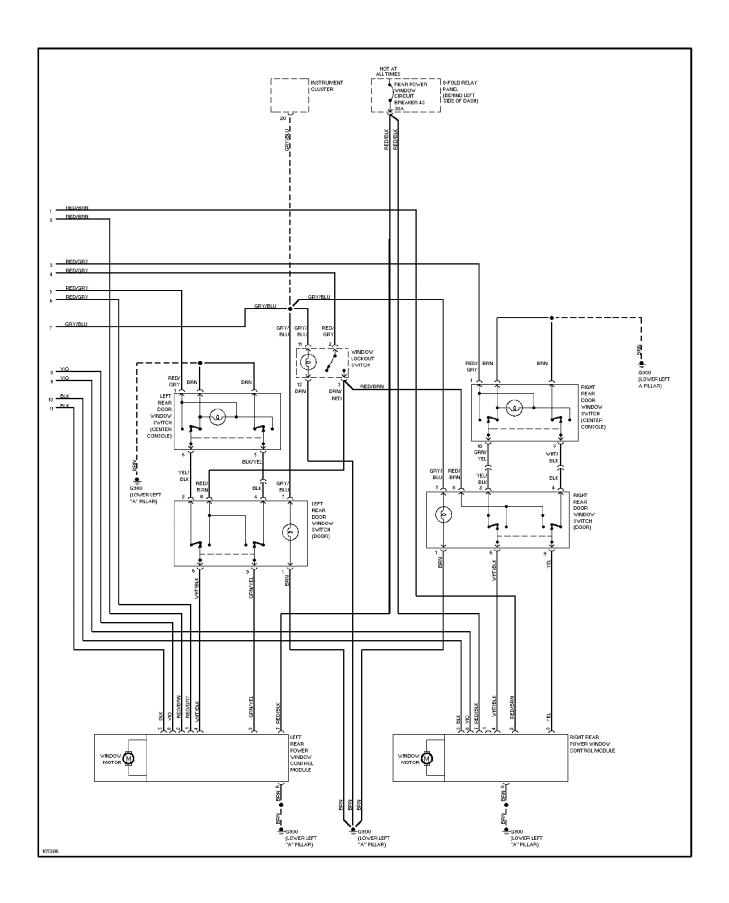

M WIRING DIAGRAMS Exterior Lamps Circuit, W/ DRL & Chassis Number Up To 5000 1998 Audi A6



# SYSTEM WIRING DIAGRAMS Exterior Lamps Circuit, W/ DRL & Chassis Number from 5001 1998 Audi A6



### **SYSTEM WIRING DIAGRAMS Air Conditioning Circuits (1 of 2)**



#### SYSTEM WIRING DIAGRAMS Power Door Lock Circuit (1 of 2)



## SYSTEM WIRING DIAGRAMS Trunk Release Circuit



## SYSTEM WIRING DIAGRAMS Warning System Circuits



## SYSTEM WIRING DIAGRAMS Wiper/Washer Circuit



#### SYSTEM WIRING DIAGRAMS Heated Seats Circuit



#### SYSTEM WIRING DIAGRAMS Passenger Power Seat Circuit 1998 Audi A6



#### SYSTEM WIRING DIAGRAMS Power Top/Sunroof Circuits 1998 Audi A6



## **SYSTEM WIRING DIAGRAMS Power Window Circuit (1 of 2)**



### **SYSTEM WIRING DIAGRAMS Power Window Circuit (2 of 2)**



## SYSTEM WIRING DIAGRAMS Radio Circuits, Base Radio W/ CD Changer



## **SYSTEM WIRING DIAGRAMS**Radio Circuits, Base Radio W/O CD Changer



### SYSTEM WIRING DIAGRAMS Radio Circuits, Bose W/ CD Changer



## **SYSTEM WIRING DIAGRAMS**Radio Circuits, Bose W/O CD Changer



# SYSTEM WIRING DIAGRAMS Shift Interlock Circuit 1998 Audi A6



#### SYSTEM WIRING DIAGRAMS Charging Circuit 1998 Audi A6



# SYSTEM WIRING DIAGRAMS Starting Circuit 1998 Audi A6



### **SYSTEM WIRING DIAGRAMS Supplemental Restraint Circuit**



### SYSTEM WIRING DIAGRAMS A/T Circuit



### **SYSTEM WIRING DIAGRAMS**Power Door Lock Circuit (2 of 2)



# SYSTEM WIRING DIAGRAMS Headlamps/Fog Lamps Circuit, W/ DRL 1998 Audi A6



#### SYSTEM WIRING DIAGRAMS Headlamps/Fog Lamps Circuit, W/O DRL



# SYSTEM WIRING DIA