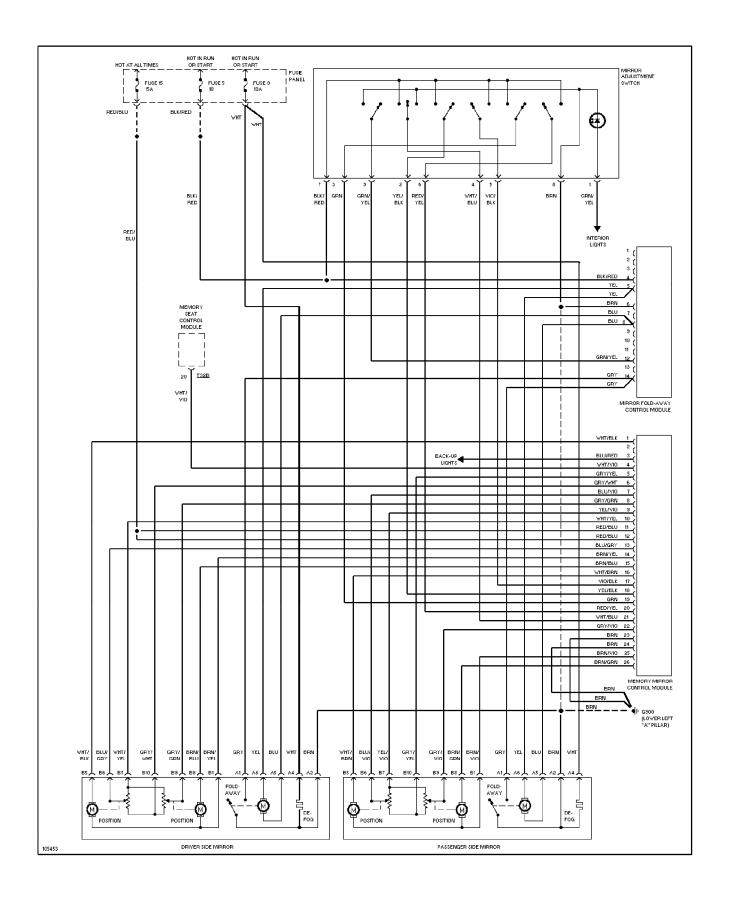

### **SYSTEM WIRING DIAGRAMS Supplemental Restraint Circuit**



### SYSTEM WIRING DIAGRAMS A/T Circuit



### **SYSTEM WIRING DIAGRAMS**Power Door Lock Circuit (2 of 2)



# SYSTEM WIRING DIAGRAMS Headlamps/Fog Lamps Circuit, W/ DRL 1998 Audi A6



#### SYSTEM WIRING DIAGRAMS Headlamps/Fog Lamps Circuit, W/O DRL



# SYSTEM WIRING DIAGRAMS Horn Circuit 1998 Audi A6



#### SYSTEM WIRING DIAGRAMS Auto Check System



#### SYSTEM WIRING DIAGRAMS Instrument Cluster Circuit



# **SYSTEM WIRING DIAGRAMS Interior Light Circuit (1 of 3)**



# **SYSTEM WIRING DIAGRAMS** Interior Light Circuit (2 of 3)



# **SYSTEM WIRING DIAGRAMS** Interior Light Circuit (3 of 3)



#### SYSTEM WIRING DIAGRAMS Driver's Memory Seat Circuit 1998 Audi A6



# **SYSTEM WIRING DIAGRAMS Memory Mirrors Circuit**



## SYSTEM WIRING DIAGRAMS Power Antenna Circuit



### **SYSTEM WIRING DIAGRAMS Power Distribution Circuit (1 of 3)**



### **SYSTEM WIRING DIAGRAMS Power Distribution Circuit (2 of 3)**



## **SYSTEM WIRING DIAGRAMS Power Distribution Circuit (3 of 3)**