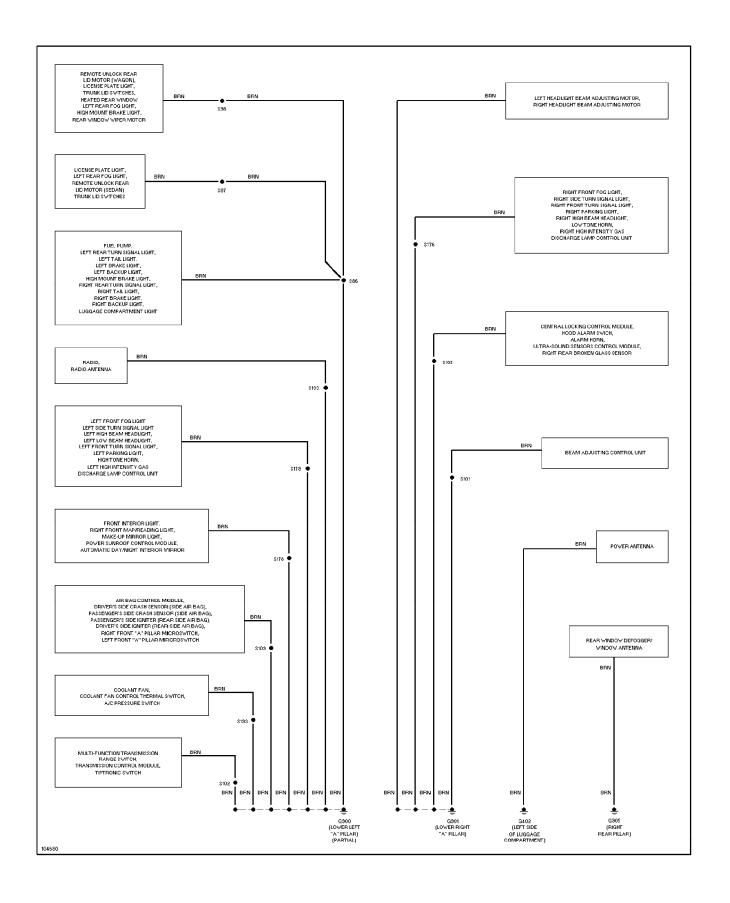

### **SYSTEM WIRING DIAGRAMS Ground Distribution Circuit (1 of 2)**

### **SYSTEM WIRING DIAGRAMS Ground Distribution Circuit (2 of 2)**