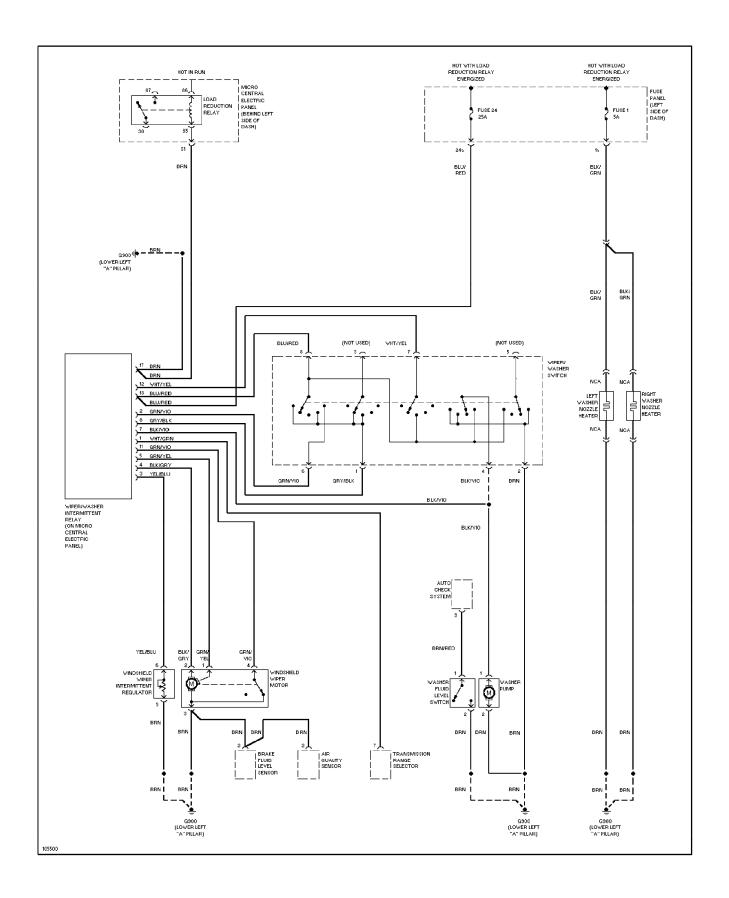

ING DIAGRAMS Defogger Circuit 1998 Audi A6



## **SYSTEM WIRING DIAGRAMS Electronic Power Steering Circuit**



### **SYSTEM WIRING DIAGRAMS**2.8L, Engine Performance Circuits (1 of 2)



#### SYSTEM WIRING DIAGRAMS 2.8L, Engine Performance Circuits (2 of 2)



#### SYSTEM WIRING DIAGRAMS Back-up Lamps Circuit



# SYSTEM WIRING DIAGRAMS Exterior Lamps Circuit, W/ DRL & Chassis Number Up To 5000 1998 Audi A6



# SYSTEM WIRING DIAGRAMS Exterior Lamps Circuit, W/ DRL & Chassis Number from 5001 1998 Audi A6



### **SYSTEM WIRING DIAGRAMS Air Conditioning Circuits (1 of 2)**



#### SYSTEM WIRING DIAGRAMS Power Door Lock Circuit (1 of 2)



## SYSTEM WIRING DIAGRAMS Trunk Release Circuit



## SYSTEM WIRING DIAGRAMS Warning System Circuits



## SYSTEM WIRING DIAGRAMS Wiper/Washer Circuit



#### SYSTEM WIRING DIAGRAMS Heated Seats Circuit



#### SYSTEM WIRING DIAGRAMS Passenger Power Seat Circuit 1998 Audi A6



#### SYSTEM WIRING DIAGRAMS Power Top/Sunroof Circuits 1998 Audi A6



## **SYSTEM WIRING DIAGRAMS Power Window Circuit (1 of 2)**



### **SYSTEM WIRING DIAGRAMS Power Window Circuit (2 of 2)**



## SYSTEM WIRING DIAGRAMS Radio Circuits, Base Radio W/ CD Changer



## **SYSTEM WIRING DIAGRAMS**Radio Circuits, Base Radio W/O CD Changer



### SYSTEM WIRING DIAGRAMS Radio Circuits, Bose W/ CD Changer



## **SYSTEM WIRING DIAGRAMS**Radio Circuits, Bose W/O CD Changer



# SYSTEM WIRING DIAGRAMS Shift Interlock Circuit 1998 Audi A6



#### SYSTEM WIRING DIAGRAMS Charging Circuit 1998 Audi A6



# SYSTEM WIRING DIAGRAMS Starting Circuit 1998 Audi A6



### **SYSTEM W