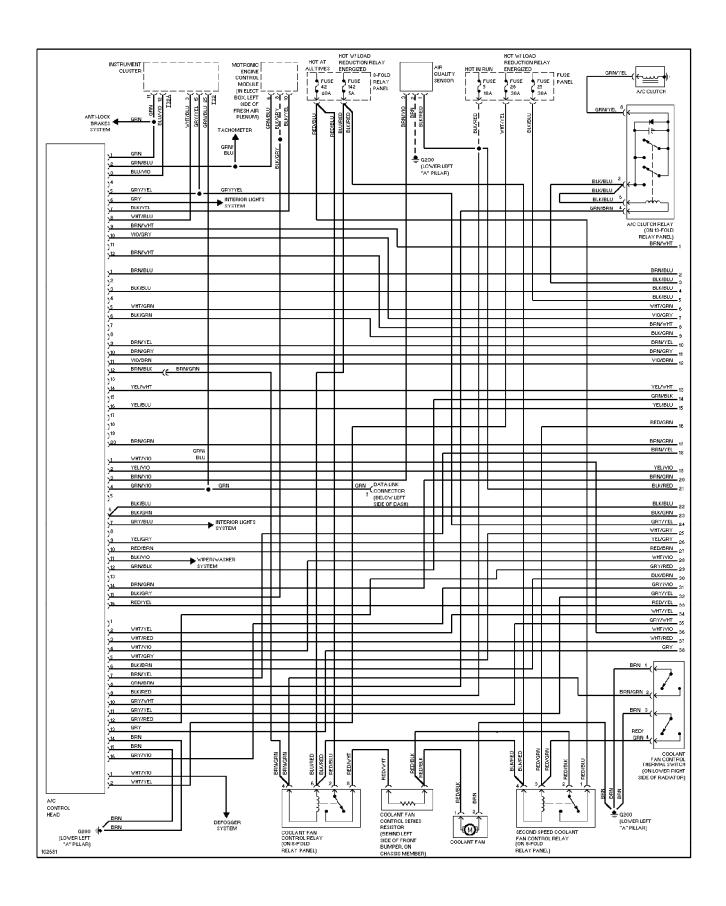

M WIRING DIAGRAMS**Anti-theft Circuit (2 of 2)



## SYSTEM WIRING DIAGRAMS Computer Data Lines



#### SYSTEM WIRING DIAGRAMS Cooling Fan Circuit



## **SYSTEM WIRING DIAGRAMS Cruise Control Circuit**



# SYSTEM WIRING DIAGRAMS Defogger Circuit 1998 Audi A6



## **SYSTEM WIRING DIAGRAMS Electronic Power Steering Circuit**



### **SYSTEM WIRING DIAGRAMS**2.8L, Engine Performance Circuits (1 of 2)



#### SYSTEM WIRING DIAGRAMS 2.8L, Engine Performance Circuits (2 of 2)



#### SYSTEM WIRING DIAGRAMS Back-up Lamps Circuit



# SYSTEM WIRING DIAGRAMS Exterior Lamps Circuit, W/ DRL & Chassis Number Up To 5000 1998 Audi A6



# SYSTEM WIRING DIAGRAMS Exterior Lamps Circuit, W/ DRL & Chassis Number from 5001 1998 Audi A6



### **SYSTEM WIRING DIAGRAMS Air Conditioning Circuits (1 of 2)**



#### SYSTEM WIRING DIAGRAMS Power Door Lock Circuit (1 of 2)



## SYSTEM WIRING DIAGRAMS Trunk Release Circuit



## SYSTEM WIRING DIAGRAMS Warning System Circuits



## SYSTEM WIRING DIAGRAMS Wiper/Washer Circuit



#### SYSTEM WIRING DIAGRAMS Heated Seats Circuit



#### SYSTEM WIRING DIAGRAMS Passenger Power Seat Circuit 1998 Audi A6



#### SYSTEM WIRING DIAGRAMS Power Top/Sunroof Circuits 1998 Audi A6



## **SYSTEM WIRING DIAGRAMS Power Window Circuit (1 of 2)**



### **SYSTEM WIRING DIAGRAMS Power Window Circuit (2 of 2)**



## SYSTEM WIRING DIAGRAMS Radio Circuits, Base Radio W/ CD Changer



## **SYSTEM WIRING DIAGRAMS**Radio Circuits, Base Radio W/O CD Changer



### SYSTEM WIRING DIAGRAMS Radio Circuits, Bose W/ CD Changer



## **SYSTEM WIRING DIAGRAMS**Radio Circuits, Bos