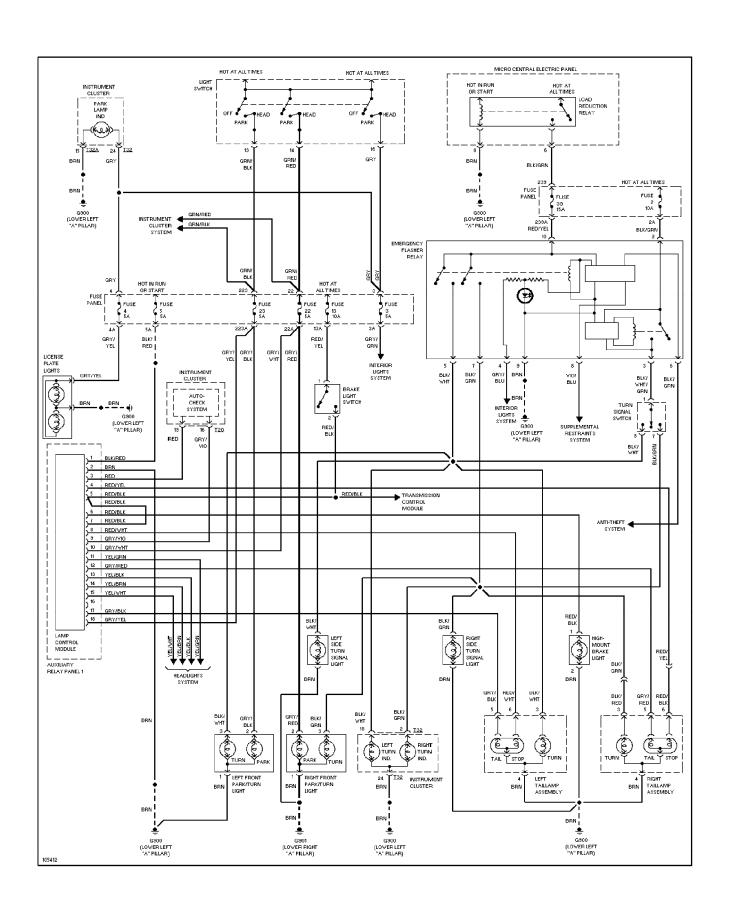

# SYSTEM WIRING DIAGRAMS Exterior Lamps Circuit, W/ DRL & Chassis Number Up To 5000 1998 Audi A6

# SYSTEM WIRING DIAGRAMS Exterior Lamps Circuit, W/ DRL & Chassis Number from 5001 1998 Audi A6