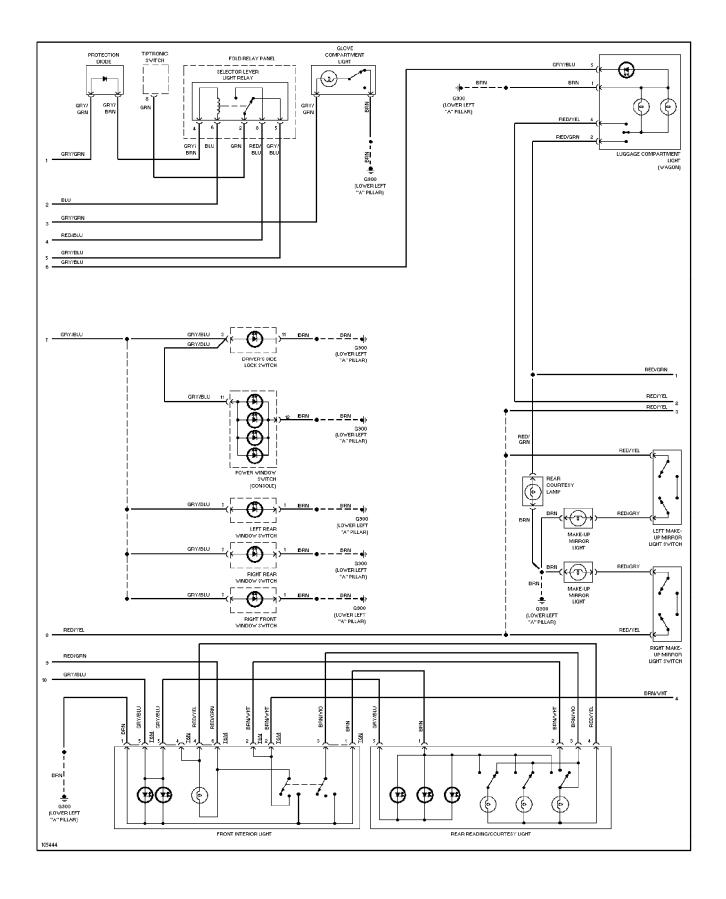

Changer



# SYSTEM WIRING DIAGRAMS Shift Interlock Circuit 1998 Audi A6



#### SYSTEM WIRING DIAGRAMS Charging Circuit 1998 Audi A6



# SYSTEM WIRING DIAGRAMS Starting Circuit 1998 Audi A6



### **SYSTEM WIRING DIAGRAMS Supplemental Restraint Circuit**



### SYSTEM WIRING DIAGRAMS A/T Circuit



### **SYSTEM WIRING DIAGRAMS**Power Door Lock Circuit (2 of 2)



# SYSTEM WIRING DIAGRAMS Headlamps/Fog Lamps Circuit, W/ DRL 1998 Audi A6



#### SYSTEM WIRING DIAGRAMS Headlamps/Fog Lamps Circuit, W/O DRL



# SYSTEM WIRING DIAGRAMS Horn Circuit 1998 Audi A6



#### SYSTEM WIRING DIAGRAMS Auto Check System



#### SYSTEM WIRING DIAGRAMS Instrument Cluster Circuit



# **SYSTEM WIRING DIAGRAMS Interior Light Circuit (1 of 3)**



# **SYSTEM WIRING DIAGRAMS** Interior Light Circuit (2 of 3)



# **SYSTEM WIRING DIAGRAMS** Interior Light Circuit (3 of 3)



#### SYSTEM WIRING DIAGRAMS Driver's Memory Seat Circuit 1998 Audi A6



# **SYSTEM WIRING DIAGRAMS Memory Mirrors Circuit**



## SYSTEM WIRING DIAGRAMS Power Antenna Circuit



### **SYSTEM WIRING DIAGRAMS Power Distribution Circuit (1 of 3)**



### **SYSTEM WIRING DIAGRAMS Power Distribution Circuit (2 of 3)**



## **SYSTEM WIRING DIAGRAMS Power Distribution Circuit (3 of 3)**