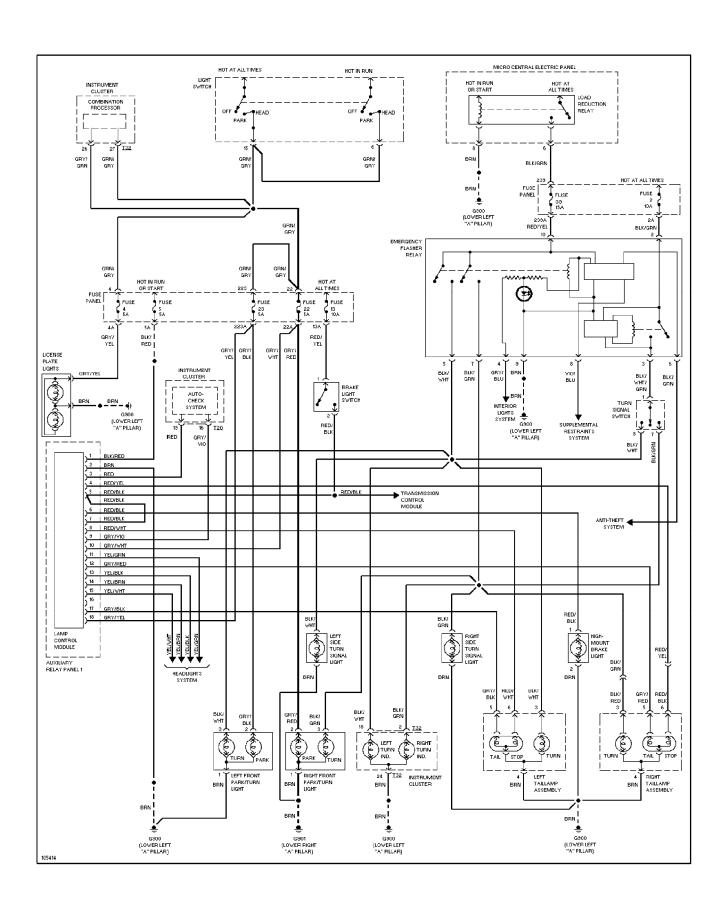

# SYSTEM WIRING DIAGRAMS Exterior Lamps Circuit, W/ DRL & Chassis Number Up To 5000 1998 Audi A6