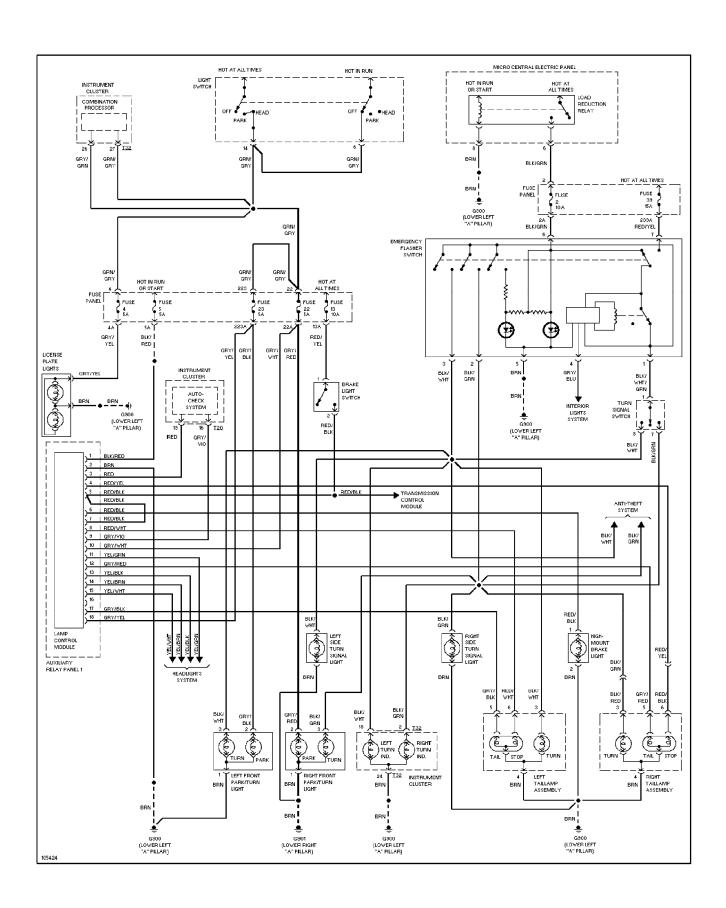

# SYSTEM WIRING DIAGRAMS Exterior Lamps Circuit, W/ DRL & Chassis Number from 5001 1998 Audi A6