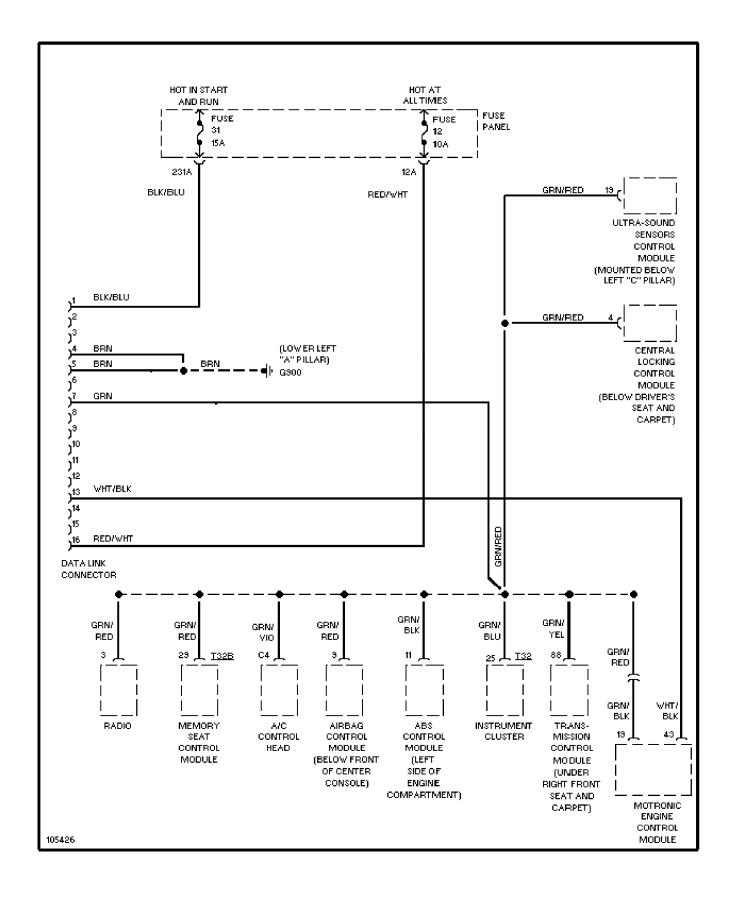

# SYSTEM WIRING DIAGRAMS Exterior Lamps Circuit, W/O DRL & Chassis Number From 5001 1998 Audi A6

cdr@wp.pl



# SYSTEM WIRING DIAGRAMS Exterior Lamps Circuit, W/O DRL & Chassis Number Up To 5000 1998 Audi A6



### **SYSTEM WIRING DIAGRAMS Ground Distribution Circuit (1 of 2)**



### **SYSTEM WIRING DIAGRAMS Ground Distribution Circuit (2 of 2)**



### **SYSTEM WIRING DIAGRAMS Air Conditioning Circuits (2 of 2)**



#### SYSTEM WIRING DIAGRAMS Anti-lock Brake Circuits



#### SYSTEM WIRING DIAGRAMS Anti-theft Circuit (1 of 2)



## **SYSTEM WIRING DIAGRAMS**Anti-theft Circuit (2 of 2)



## SYSTEM WIRING DIAGRAMS Computer Data Lines



#### SYSTEM WIRING DIAGRAMS Cooling Fan Circuit



## **SYSTEM WIRING DIAGRAMS Cruise Control Circuit**



# SYSTEM WIRING DIAGRAMS Defogger Circuit 1998 Audi A6



## **SYSTEM WIRING DIAGRAMS Electronic Power Steering Circuit**



### **SYSTEM WIRING DIAGRAMS**2.8L, Engine Performance Circuits (1 of 2)



#### SYSTEM WIRING DIAGRAMS 2.8L, Engine Performance Circuits (2 of 2)



#### SYSTEM WIRING DIAGRAMS Back-up Lamps Circuit



# SYSTEM WIRING DIAGRAMS Exterior Lamps Circuit, W/ DRL & Chassis Number Up To 5000 1998 Audi A6



# SYSTEM WIRING DIAGRAMS Exterior Lamps Circuit, W/ DRL & Chassis Number from 5001 1998 Audi A6



### **SYSTEM WIRING DIAGRAMS Air Conditioning Circuits (1 of 2)**



#### SYSTEM WIRING DIAGRAMS Power Door Lock Circuit (1 of 2)



## SYSTEM WIRING DIAGRAMS Trunk