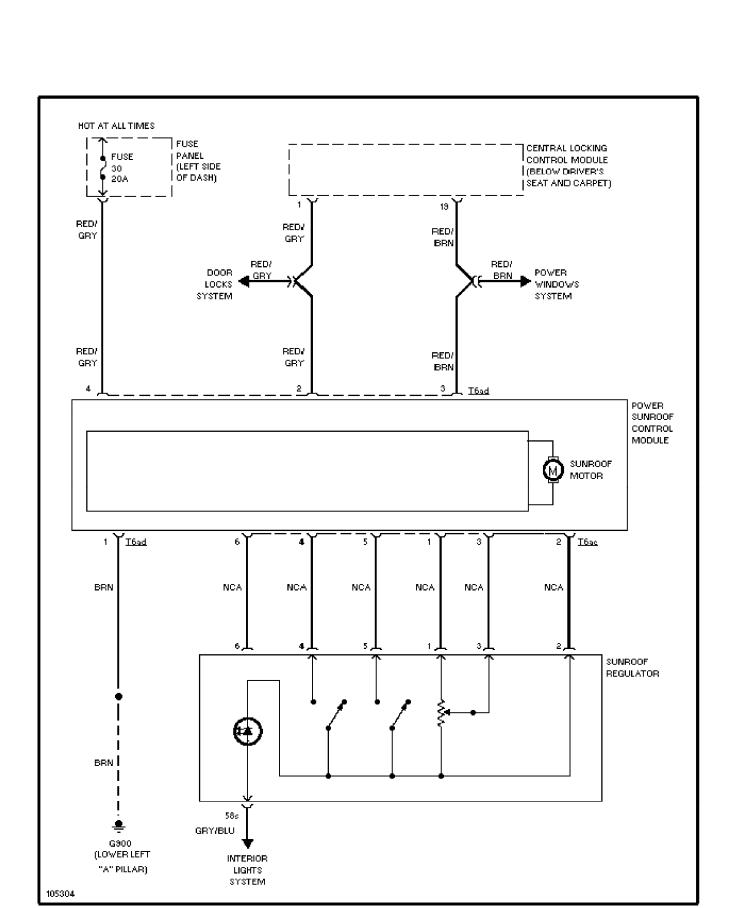

STEM WIRING DIAGRAMS 2.8L, Engine Performance Circuits (2 of 2)



#### SYSTEM WIRING DIAGRAMS Back-up Lamps Circuit



# SYSTEM WIRING DIAGRAMS Exterior Lamps Circuit, W/ DRL & Chassis Number Up To 5000 1998 Audi A6



# SYSTEM WIRING DIAGRAMS Exterior Lamps Circuit, W/ DRL & Chassis Number from 5001 1998 Audi A6



### **SYSTEM WIRING DIAGRAMS Air Conditioning Circuits (1 of 2)**



#### SYSTEM WIRING DIAGRAMS Power Door Lock Circuit (1 of 2)



## SYSTEM WIRING DIAGRAMS Trunk Release Circuit



## SYSTEM WIRING DIAGRAMS Warning System Circuits



## SYSTEM WIRING DIAGRAMS Wiper/Washer Circuit



#### SYSTEM WIRING DIAGRAMS Heated Seats Circuit



#### SYSTEM WIRING DIAGRAMS Passenger Power Seat Circuit 1998 Audi A6



#### SYSTEM WIRING DIAGRAMS Power Top/Sunroof Circuits 1998 Audi A6



## **SYSTEM WIRING DIAGRAMS Power Window Circuit (1 of 2)**



### **SYSTEM WIRING DIAGRAMS Power Window Circuit (2 of 2)**



## SYSTEM WIRING DIAGRAMS Radio Circuits, Base Radio W/ CD Changer



## **SYSTEM WIRING DIAGRAMS**Radio Circuits, Base Radio W/O CD Changer



### SYSTEM WIRING DIAGRAMS Radio Circuits, Bose W/ CD Changer



## **SYSTEM WIRING DIAGRAMS**Radio Circuits, Bose W/O CD Changer



# SYSTEM WIRING DIAGRAMS Shift Interlock Circuit 1998 Audi A6



#### SYSTEM WIRING DIAGRAMS Charging Circuit 1998 Audi A6



# SYSTEM WIRING DIAGRAMS Starting Circuit 1998 Audi A6



### **SYSTEM WIRING DIAGRAMS Supplemental Restraint Circuit**



### SYSTEM WIRING DIAGRAMS A/T Circuit



### **SYSTEM WIRING DIAGRAMS**Power Door Lock Circuit (2 of 2)



# SYSTEM WIRING DIAGRAMS Headlamps/Fo