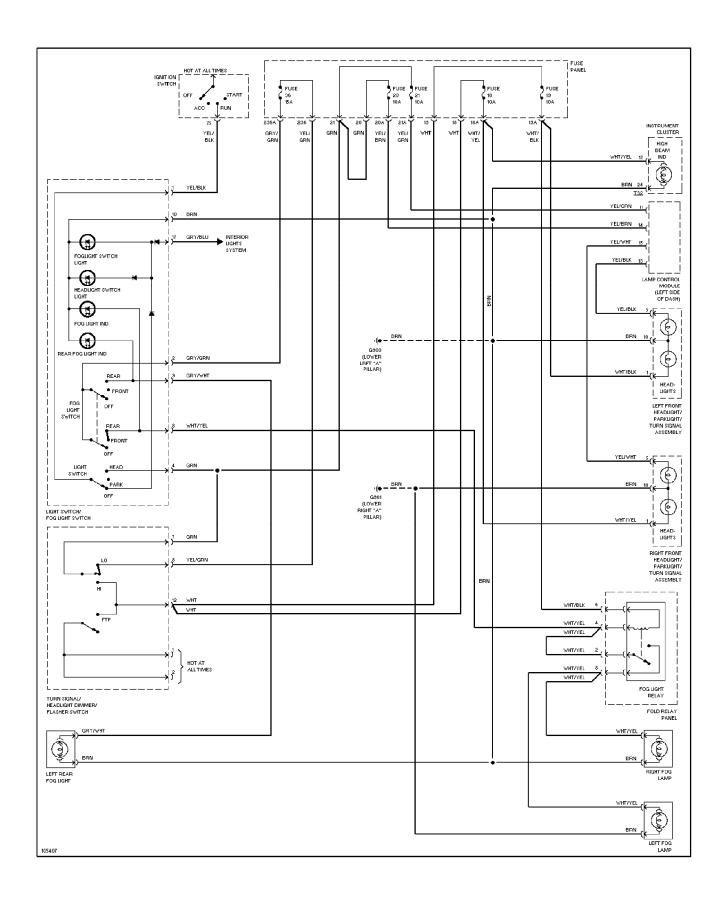

Circuit (2 of 2)**



## SYSTEM WIRING DIAGRAMS Radio Circuits, Base Radio W/ CD Changer



## **SYSTEM WIRING DIAGRAMS**Radio Circuits, Base Radio W/O CD Changer



### SYSTEM WIRING DIAGRAMS Radio Circuits, Bose W/ CD Changer



## **SYSTEM WIRING DIAGRAMS**Radio Circuits, Bose W/O CD Changer



# SYSTEM WIRING DIAGRAMS Shift Interlock Circuit 1998 Audi A6



#### SYSTEM WIRING DIAGRAMS Charging Circuit 1998 Audi A6



# SYSTEM WIRING DIAGRAMS Starting Circuit 1998 Audi A6



### **SYSTEM WIRING DIAGRAMS Supplemental Restraint Circuit**



### SYSTEM WIRING DIAGRAMS A/T Circuit



### **SYSTEM WIRING DIAGRAMS**Power Door Lock Circuit (2 of 2)



# SYSTEM WIRING DIAGRAMS Headlamps/Fog Lamps Circuit, W/ DRL 1998 Audi A6



#### SYSTEM WIRING DIAGRAMS Headlamps/Fog Lamps Circuit, W/O DRL



# SYSTEM WIRING DIAGRAMS Horn Circuit 1998 Audi A6



#### SYSTEM WIRING DIAGRAMS Auto Check System



#### SYSTEM WIRING DIAGRAMS Instrument Cluster Circuit



# **SYSTEM WIRING DIAGRAMS Interior Light Circuit (1 of 3)**



# **SYSTEM WIRING DIAGRAMS** Interior Light Circuit (2 of 3)



# **SYSTEM WIRING DIAGRAMS** Interior Light Circuit (3 of 3)



#### SYSTEM WIRING DIAGRAMS Driver's Memory Seat Circuit 1998 Audi A6



# **SYSTEM WIRING DIAGRAMS Memory Mirrors Circuit**



## SYSTEM WIRING DIAGRAMS Power Antenna Circuit



### **SYSTEM WIRING DIAGRAMS Power Distribution Circuit (1 of 3)**



### **SYSTEM WIRING DIAGRAMS Power Distribution Circuit (2 of 3)**



## **SYSTEM WIRING DIAGRAMS Power Distribution Circuit (3 of 3)**