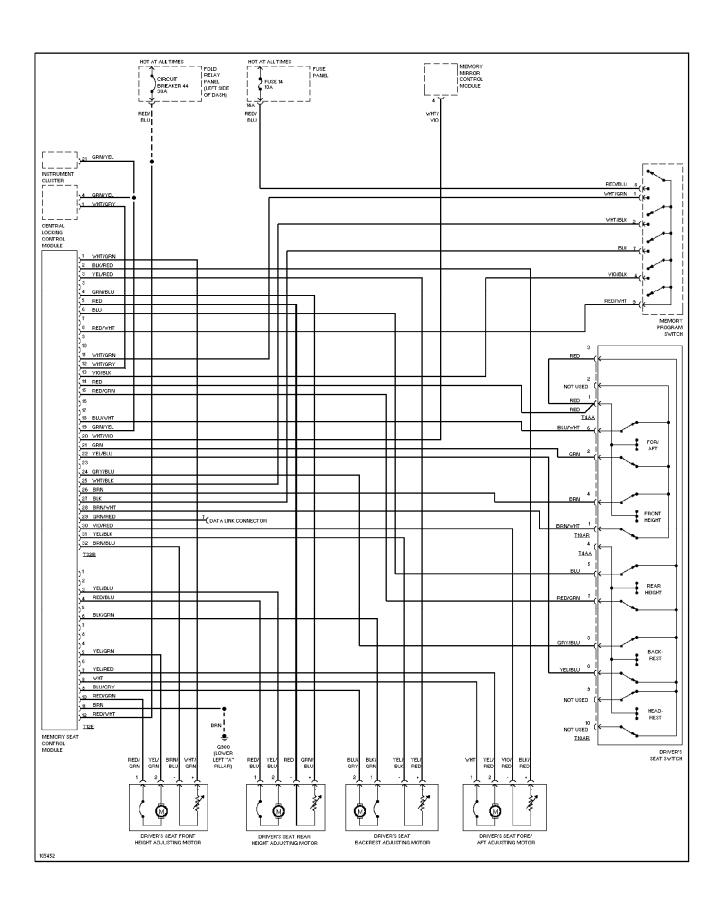

# SYSTEM WIRING DIAGRAMS Starting Circuit 1998 Audi A6



### **SYSTEM WIRING DIAGRAMS Supplemental Restraint Circuit**



### SYSTEM WIRING DIAGRAMS A/T Circuit



### **SYSTEM WIRING DIAGRAMS**Power Door Lock Circuit (2 of 2)



# SYSTEM WIRING DIAGRAMS Headlamps/Fog Lamps Circuit, W/ DRL 1998 Audi A6



#### SYSTEM WIRING DIAGRAMS Headlamps/Fog Lamps Circuit, W/O DRL



# SYSTEM WIRING DIAGRAMS Horn Circuit 1998 Audi A6



#### SYSTEM WIRING DIAGRAMS Auto Check System



#### SYSTEM WIRING DIAGRAMS Instrument Cluster Circuit



# **SYSTEM WIRING DIAGRAMS Interior Light Circuit (1 of 3)**



# **SYSTEM WIRING DIAGRAMS** Interior Light Circuit (2 of 3)



# **SYSTEM WIRING DIAGRAMS** Interior Light Circuit (3 of 3)



#### SYSTEM WIRING DIAGRAMS Driver's Memory Seat Circuit 1998 Audi A6



# **SYSTEM WIRING DIAGRAMS Memory Mirrors Circuit**



## SYSTEM WIRING DIAGRAMS Power Antenna Circuit



### **SYSTEM WIRING DIAGRAMS Power Distribution Circuit (1 of 3)**



### **SYSTEM WIRING DIAGRAMS Power Distribution Circuit (2 of 3)**



## **SYSTEM WIRING DIAGRAMS Power Distribution Circuit (3 of 3)**