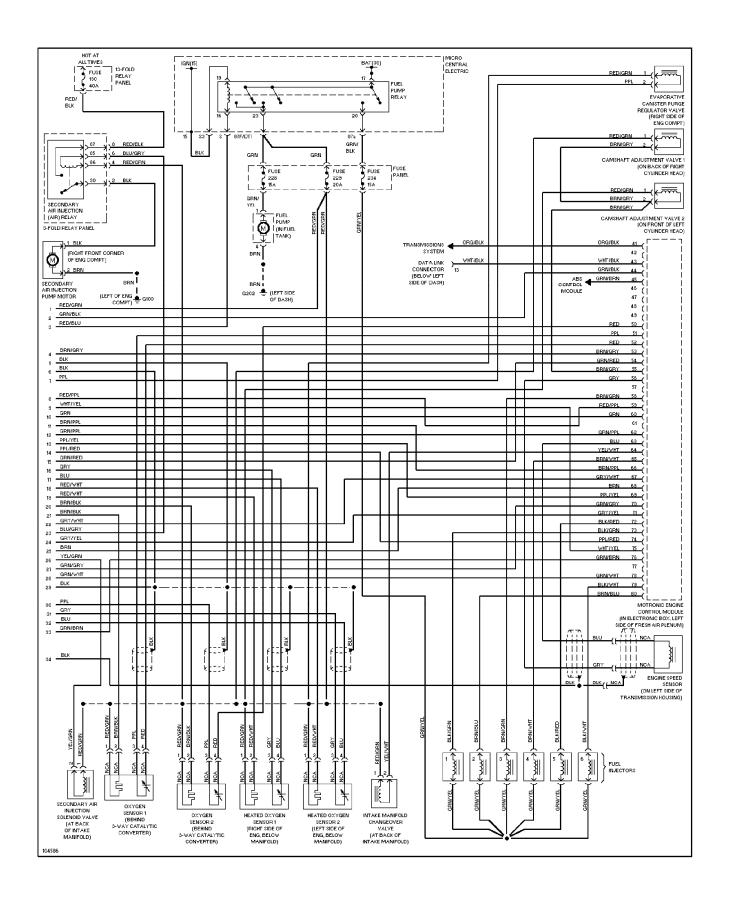

RING DIAGRAMS Ground Distribution Circuit (1 of 2)**



### **SYSTEM WIRING DIAGRAMS Ground Distribution Circuit (2 of 2)**



### **SYSTEM WIRING DIAGRAMS Air Conditioning Circuits (2 of 2)**



#### SYSTEM WIRING DIAGRAMS Anti-lock Brake Circuits



#### SYSTEM WIRING DIAGRAMS Anti-theft Circuit (1 of 2)



## **SYSTEM WIRING DIAGRAMS**Anti-theft Circuit (2 of 2)



## SYSTEM WIRING DIAGRAMS Computer Data Lines



#### SYSTEM WIRING DIAGRAMS Cooling Fan Circuit



## **SYSTEM WIRING DIAGRAMS Cruise Control Circuit**



# SYSTEM WIRING DIAGRAMS Defogger Circuit 1998 Audi A6



## **SYSTEM WIRING DIAGRAMS Electronic Power Steering Circuit**



### **SYSTEM WIRING DIAGRAMS**2.8L, Engine Performance Circuits (1 of 2)



#### SYSTEM WIRING DIAGRAMS 2.8L, Engine Performance Circuits (2 of 2)



#### SYSTEM WIRING DIAGRAMS Back-up Lamps Circuit



# SYSTEM WIRING DIAGRAMS Exterior Lamps Circuit, W/ DRL & Chassis Number Up To 5000 1998 Audi A6



# SYSTEM WIRING DIAGRAMS Exterior Lamps Circuit, W/ DRL & Chassis Number from 5001 1998 Audi A6



### **SYSTEM WIRING DIAGRAMS Air Conditioning Circuits (1 of 2)**



#### SYSTEM WIRING DIAGRAMS Power Door Lock Circuit (1 of 2)



## SYSTEM WIRING DIAGRAMS Trunk Release Circuit



## SYSTEM WIRING DIAGRAMS Warning System Circuits



## SYSTEM WIRING DIAGRAMS Wiper/Washer Circuit



#### SYSTEM WIRING DIAGRAMS Heated Seats Circuit



#### SYSTEM WIRING DIAGRAMS Passenger Power Seat Circuit 1998 Audi A6



#### SYSTEM WIRING DIAGRAMS Power Top/Sunroof Circuits 1998 Audi A6



## **SYSTEM WIRING DIAGRAMS Power Window Circuit (1 of 2)**