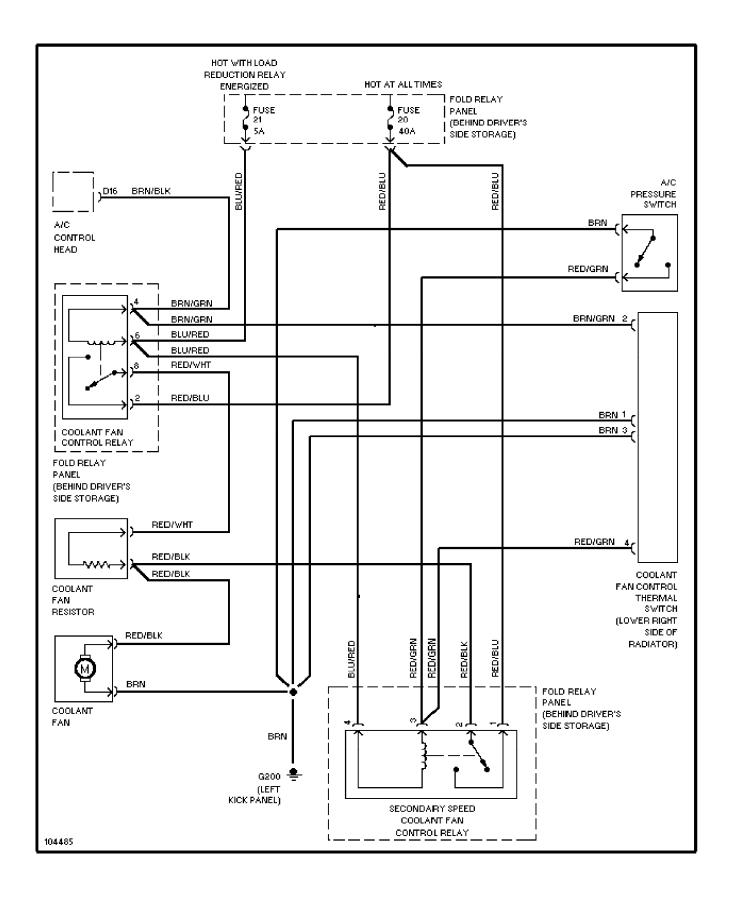

# SYSTEM WIRING DIAGRAMS Exterior Lamps Circuit, W/O DRL & Chassis Number From 5001 1998 Audi A6

cdr@wp.pl



# SYSTEM WIRING DIAGRAMS Exterior Lamps Circuit, W/O DRL & Chassis Number Up To 5000 1998 Audi A6



### **SYSTEM WIRING DIAGRAMS Ground Distribution Circuit (1 of 2)**



### **SYSTEM WIRING DIAGRAMS Ground Distribution Circuit (2 of 2)**



### **SYSTEM WIRING DIAGRAMS Air Conditioning Circuits (2 of 2)**



#### SYSTEM WIRING DIAGRAMS Anti-lock Brake Circuits



#### SYSTEM WIRING DIAGRAMS Anti-theft Circuit (1 of 2)



## **SYSTEM WIRING DIAGRAMS**Anti-theft Circuit (2 of 2)



## SYSTEM WIRING DIAGRAMS Computer Data Lines



#### SYSTEM WIRING DIAGRAMS Cooling Fan Circuit



## **SYSTEM WIRING DIAGRAMS Cruise Control Circuit**



# SYSTEM WIRING DIAGRAMS Defogger Circuit 1998 Audi A6



## **SYSTEM WIRING DIAGRAMS Electronic Power Steering Circuit**



### **SYSTEM WIRING DIAGRAMS**2.8L, Engine Performance Circuits (1 of 2)



#### SYSTEM WIRING DIAGRAMS 2.8L, Engine Performance Circuits (2 of 2)



#### SYSTEM WIRING DIAGRAMS Back-up Lamps Circuit



# SYSTEM WIRING DIAGRAMS Exterior Lamps Circuit, W/ DRL & Chassis Number Up To 5000 1998 Audi A6



# SYSTEM WIRING DIAGRAMS Exterior Lamps Circuit, W/ DRL & Chassis Number from 5001 1998 Audi A6



### **SYSTEM WIRING DIAGRAMS Air Conditioning Circuits (1 of 2)**



#### SYSTEM WIRING DIAGRAMS Power Door Lock Circuit (1 of 2)



## SYSTEM WIRING DIAGRAMS Trunk Release Circuit



## SYSTEM WIRING DIAGRAMS Warni