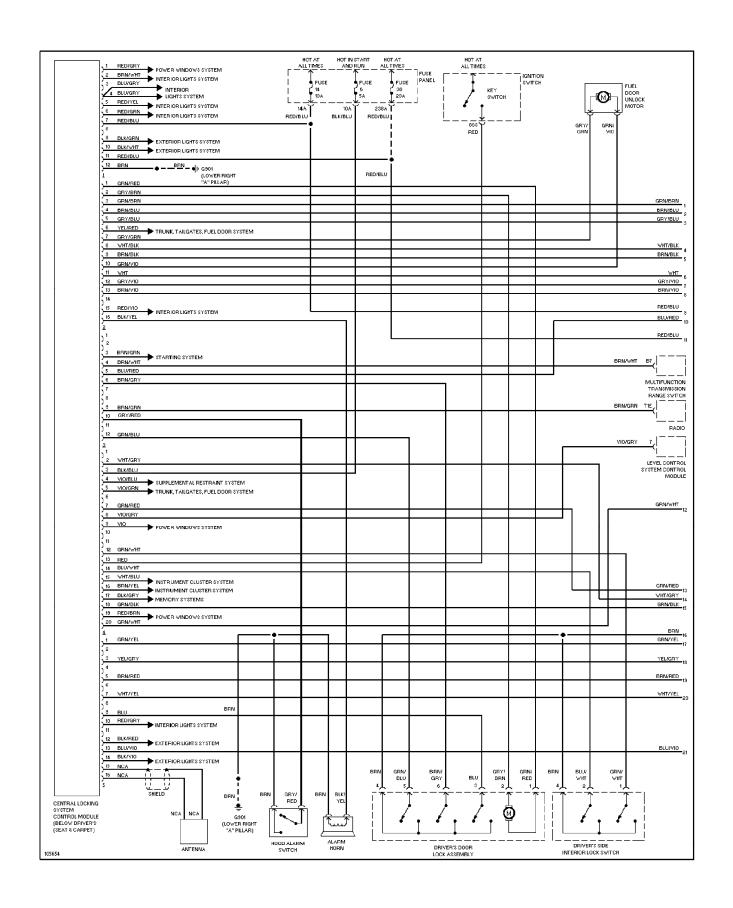

NG DIAGRAMS Computer Data Lines



#### SYSTEM WIRING DIAGRAMS Cooling Fan Circuit



## **SYSTEM WIRING DIAGRAMS Cruise Control Circuit**



# SYSTEM WIRING DIAGRAMS Defogger Circuit 1998 Audi A6



## **SYSTEM WIRING DIAGRAMS Electronic Power Steering Circuit**



### **SYSTEM WIRING DIAGRAMS**2.8L, Engine Performance Circuits (1 of 2)



#### SYSTEM WIRING DIAGRAMS 2.8L, Engine Performance Circuits (2 of 2)



#### SYSTEM WIRING DIAGRAMS Back-up Lamps Circuit



# SYSTEM WIRING DIAGRAMS Exterior Lamps Circuit, W/ DRL & Chassis Number Up To 5000 1998 Audi A6



# SYSTEM WIRING DIAGRAMS Exterior Lamps Circuit, W/ DRL & Chassis Number from 5001 1998 Audi A6



### **SYSTEM WIRING DIAGRAMS Air Conditioning Circuits (1 of 2)**



#### SYSTEM WIRING DIAGRAMS Power Door Lock Circuit (1 of 2)



## SYSTEM WIRING DIAGRAMS Trunk Release Circuit



## SYSTEM WIRING DIAGRAMS Warning System Circuits



## SYSTEM WIRING DIAGRAMS Wiper/Washer Circuit



#### SYSTEM WIRING DIAGRAMS Heated Seats Circuit



#### SYSTEM WIRING DIAGRAMS Passenger Power Seat Circuit 1998 Audi A6



#### SYSTEM WIRING DIAGRAMS Power Top/Sunroof Circuits 1998 Audi A6



## **SYSTEM WIRING DIAGRAMS Power Window Circuit (1 of 2)**



### **SYSTEM WIRING DIAGRAMS Power Window Circuit (2 of 2)**



## SYSTEM WIRING DIAGRAMS Radio Circuits, Base Radio W/ CD Changer



## **SYSTEM WIRING DIAGRAMS**Radio Circuits, Base Radio W/O CD Changer



### SYSTEM WIRING DIAGRAMS Radio Circuits, Bose W/ CD Changer



## **SYSTEM WIRING DIAGRAMS**Radio Circuits, Bose W/O CD Changer



# SYSTEM WIRING DIAGRAMS Shift Interlock Cir