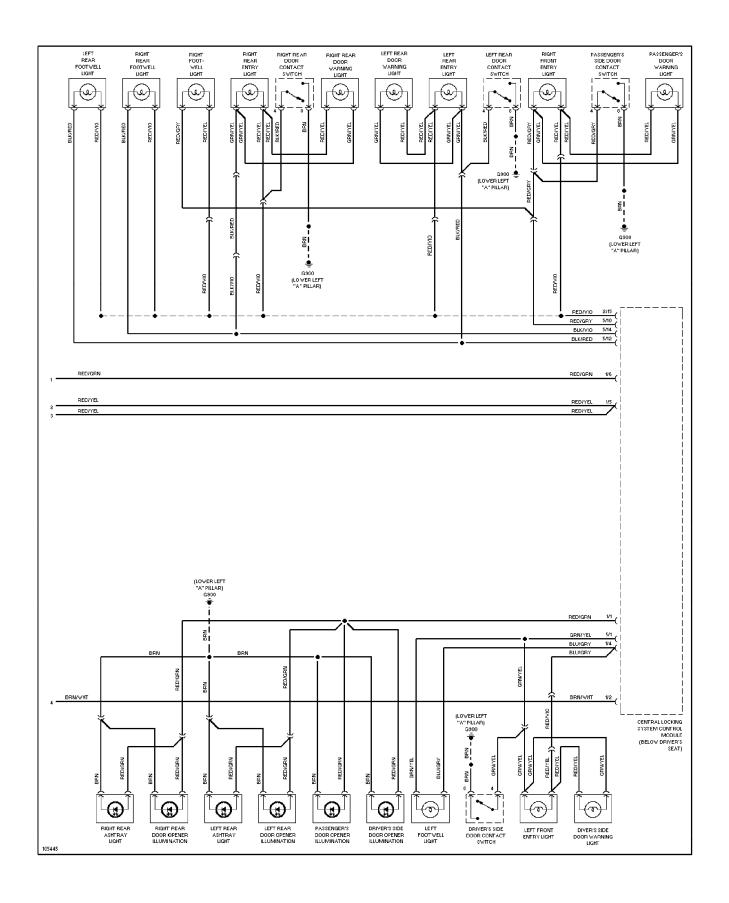

Audi A6



#### SYSTEM WIRING DIAGRAMS Charging Circuit 1998 Audi A6



# SYSTEM WIRING DIAGRAMS Starting Circuit 1998 Audi A6



### **SYSTEM WIRING DIAGRAMS Supplemental Restraint Circuit**



### SYSTEM WIRING DIAGRAMS A/T Circuit



### **SYSTEM WIRING DIAGRAMS**Power Door Lock Circuit (2 of 2)



# SYSTEM WIRING DIAGRAMS Headlamps/Fog Lamps Circuit, W/ DRL 1998 Audi A6



#### SYSTEM WIRING DIAGRAMS Headlamps/Fog Lamps Circuit, W/O DRL



# SYSTEM WIRING DIAGRAMS Horn Circuit 1998 Audi A6



#### SYSTEM WIRING DIAGRAMS Auto Check System



#### SYSTEM WIRING DIAGRAMS Instrument Cluster Circuit



# **SYSTEM WIRING DIAGRAMS Interior Light Circuit (1 of 3)**



# **SYSTEM WIRING DIAGRAMS** Interior Light Circuit (2 of 3)



# **SYSTEM WIRING DIAGRAMS** Interior Light Circuit (3 of 3)



#### SYSTEM WIRING DIAGRAMS Driver's Memory Seat Circuit 1998 Audi A6



# **SYSTEM WIRING DIAGRAMS Memory Mirrors Circuit**



## SYSTEM WIRING DIAGRAMS Power Antenna Circuit



### **SYSTEM WIRING DIAGRAMS Power Distribution Circuit (1 of 3)**



### **SYSTEM WIRING DIAGRAMS Power Distribution Circuit (2 of 3)**



## **SYSTEM WIRING DIAGRAMS Power Distribution Circuit (3 of 3)**