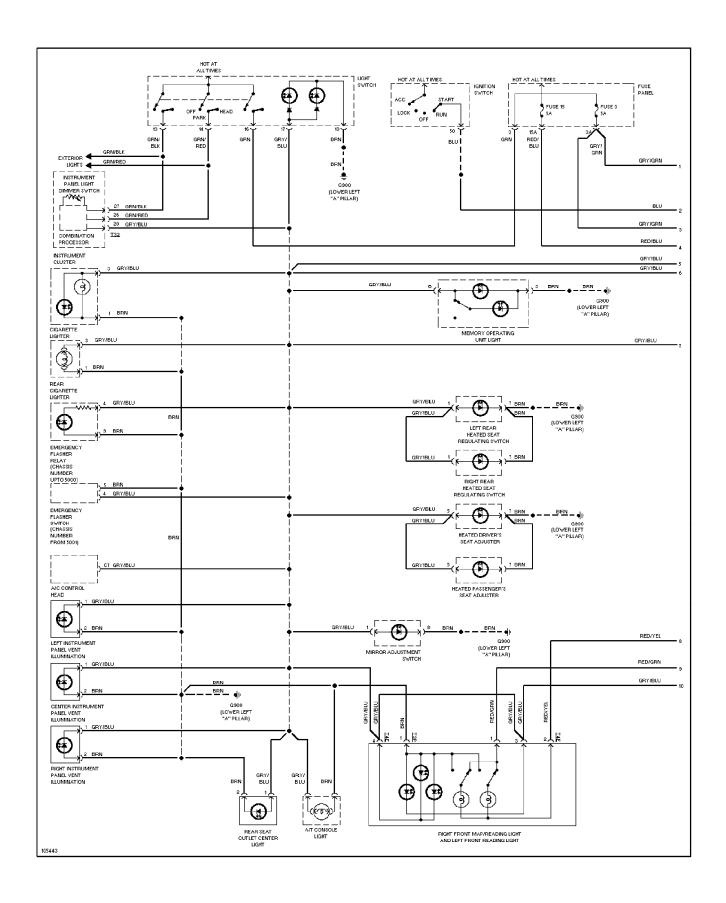

ger



## **SYSTEM WIRING DIAGRAMS**Radio Circuits, Bose W/O CD Changer



# SYSTEM WIRING DIAGRAMS Shift Interlock Circuit 1998 Audi A6



#### SYSTEM WIRING DIAGRAMS Charging Circuit 1998 Audi A6



# SYSTEM WIRING DIAGRAMS Starting Circuit 1998 Audi A6



### **SYSTEM WIRING DIAGRAMS Supplemental Restraint Circuit**



### SYSTEM WIRING DIAGRAMS A/T Circuit



### **SYSTEM WIRING DIAGRAMS**Power Door Lock Circuit (2 of 2)



# SYSTEM WIRING DIAGRAMS Headlamps/Fog Lamps Circuit, W/ DRL 1998 Audi A6



#### SYSTEM WIRING DIAGRAMS Headlamps/Fog Lamps Circuit, W/O DRL



# SYSTEM WIRING DIAGRAMS Horn Circuit 1998 Audi A6



#### SYSTEM WIRING DIAGRAMS Auto Check System



#### SYSTEM WIRING DIAGRAMS Instrument Cluster Circuit



# **SYSTEM WIRING DIAGRAMS Interior Light Circuit (1 of 3)**



# **SYSTEM WIRING DIAGRAMS** Interior Light Circuit (2 of 3)



# **SYSTEM WIRING DIAGRAMS** Interior Light Circuit (3 of 3)



#### SYSTEM WIRING DIAGRAMS Driver's Memory Seat Circuit 1998 Audi A6



# **SYSTEM WIRING DIAGRAMS Memory Mirrors Circuit**



## SYSTEM WIRING DIAGRAMS Power Antenna Circuit



### **SYSTEM WIRING DIAGRAMS Power Distribution Circuit (1 of 3)**



### **SYSTEM WIRING DIAGRAMS Power Distribution Circuit (2 of 3)**



## **SYSTEM WIRING DIAGRAMS Power Distribution Circuit (3 of 3)**