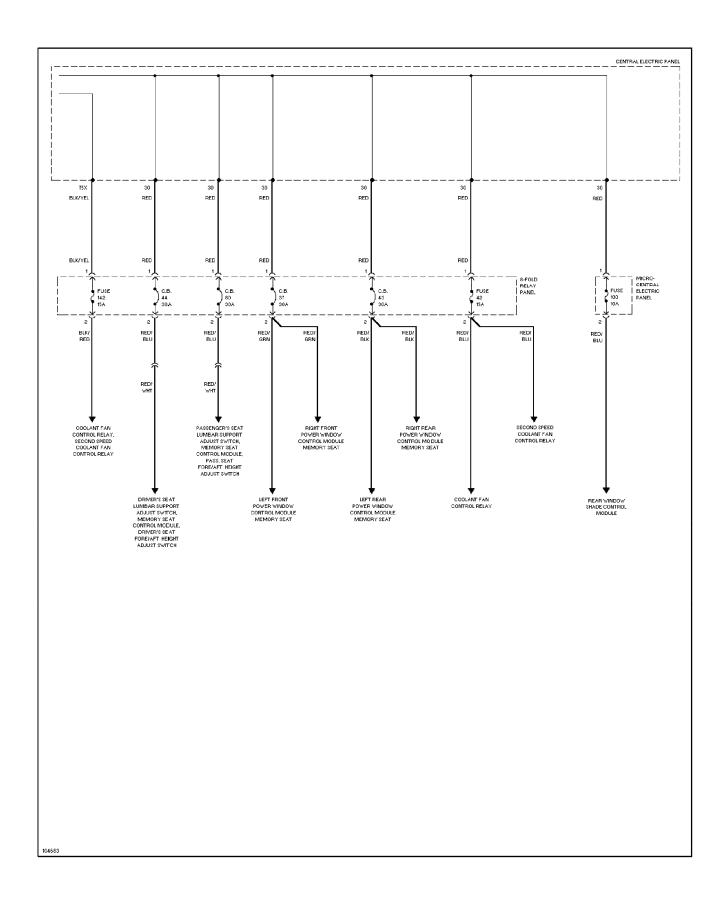

STEM WIRING DIAGRAMS Headlamps/Fog Lamps Circuit, W/O DRL



# SYSTEM WIRING DIAGRAMS Horn Circuit 1998 Audi A6



#### SYSTEM WIRING DIAGRAMS Auto Check System



#### SYSTEM WIRING DIAGRAMS Instrument Cluster Circuit



# **SYSTEM WIRING DIAGRAMS Interior Light Circuit (1 of 3)**



# **SYSTEM WIRING DIAGRAMS** Interior Light Circuit (2 of 3)



# **SYSTEM WIRING DIAGRAMS** Interior Light Circuit (3 of 3)



#### SYSTEM WIRING DIAGRAMS Driver's Memory Seat Circuit 1998 Audi A6



# **SYSTEM WIRING DIAGRAMS Memory Mirrors Circuit**



## SYSTEM WIRING DIAGRAMS Power Antenna Circuit



### **SYSTEM WIRING DIAGRAMS Power Distribution Circuit (1 of 3)**



### **SYSTEM WIRING DIAGRAMS Power Distribution Circuit (2 of 3)**



## **SYSTEM WIRING DIAGRAMS Power Distribution Circuit (3 of 3)**