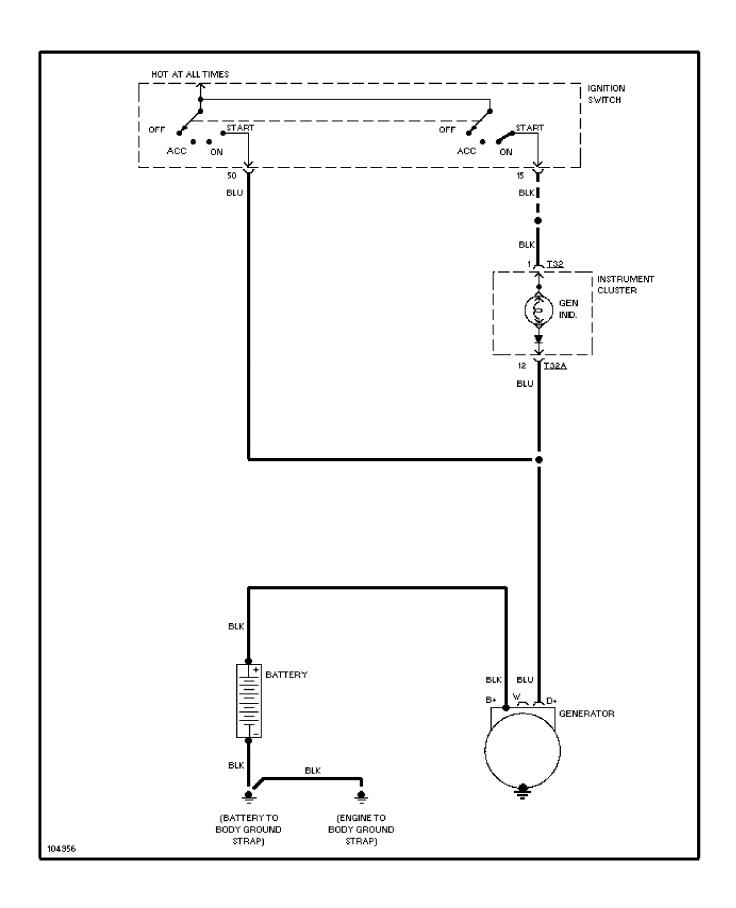

arning System Circuits



## SYSTEM WIRING DIAGRAMS Wiper/Washer Circuit



#### SYSTEM WIRING DIAGRAMS Heated Seats Circuit



#### SYSTEM WIRING DIAGRAMS Passenger Power Seat Circuit 1998 Audi A6



#### SYSTEM WIRING DIAGRAMS Power Top/Sunroof Circuits 1998 Audi A6



## **SYSTEM WIRING DIAGRAMS Power Window Circuit (1 of 2)**



### **SYSTEM WIRING DIAGRAMS Power Window Circuit (2 of 2)**



## SYSTEM WIRING DIAGRAMS Radio Circuits, Base Radio W/ CD Changer



## **SYSTEM WIRING DIAGRAMS**Radio Circuits, Base Radio W/O CD Changer



### SYSTEM WIRING DIAGRAMS Radio Circuits, Bose W/ CD Changer



## **SYSTEM WIRING DIAGRAMS**Radio Circuits, Bose W/O CD Changer



# SYSTEM WIRING DIAGRAMS Shift Interlock Circuit 1998 Audi A6



#### SYSTEM WIRING DIAGRAMS Charging Circuit 1998 Audi A6



# SYSTEM WIRING DIAGRAMS Starting Circuit 1998 Audi A6



### **SYSTEM WIRING DIAGRAMS Supplemental Restraint Circuit**



### SYSTEM WIRING DIAGRAMS A/T Circuit



### **SYSTEM WIRING DIAGRAMS**Power Door Lock Circuit (2 of 2)



# SYSTEM WIRING DIAGRAMS Headlamps/Fog Lamps Circuit, W/ DRL 1998 Audi A6



#### SYSTEM WIRING DIAGRAMS Headlamps/Fog Lamps Circuit, W/O DRL



# SYSTEM WIRING DIAGRAMS Horn Circuit 1998 Audi A6



#### SYSTEM WIRING DIAGRAMS Auto Check System



#### SYSTEM WIRING DIAGRAMS Instrument Cluster Circuit



# **SYSTEM WIRING DIAGRAMS Interior Light Circuit (1 of 3)**



# **SYSTEM WIRING DIAGRAMS** Interior Light Circuit (2 of 3)



# **SYSTEM WIRING DIAGRAMS** Interior Light Circuit (3 of 3)



#### SYSTEM WIRING DIAGRAMS Driver's Memory Seat Circuit 1998 Audi A6