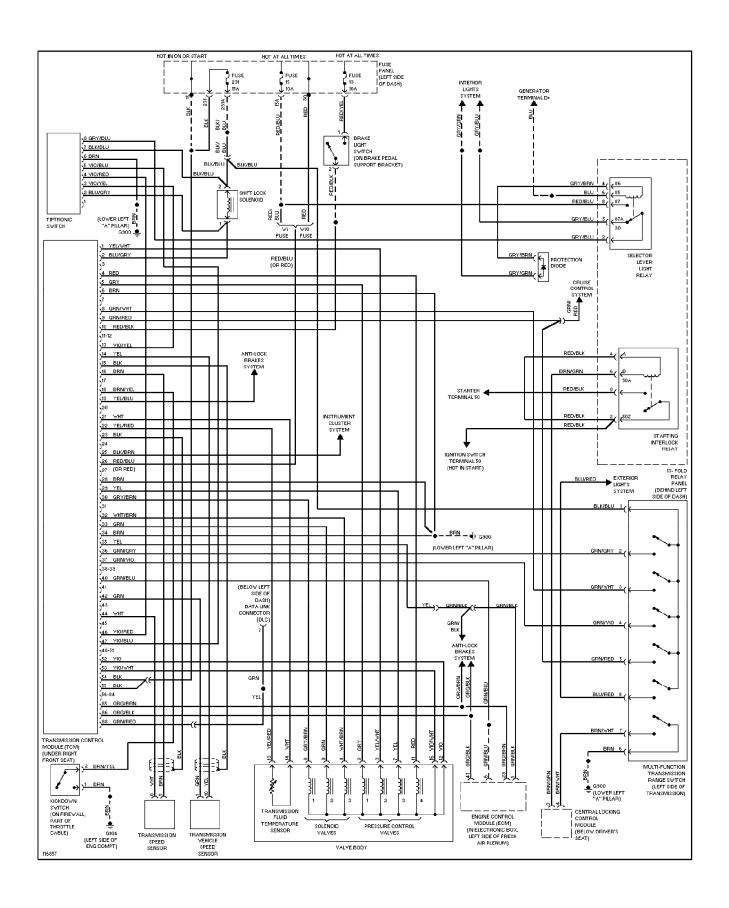

Power Seat Circuit 1998 Audi A6



#### SYSTEM WIRING DIAGRAMS Power Top/Sunroof Circuits 1998 Audi A6



## **SYSTEM WIRING DIAGRAMS Power Window Circuit (1 of 2)**



### **SYSTEM WIRING DIAGRAMS Power Window Circuit (2 of 2)**



## SYSTEM WIRING DIAGRAMS Radio Circuits, Base Radio W/ CD Changer



## **SYSTEM WIRING DIAGRAMS**Radio Circuits, Base Radio W/O CD Changer



### SYSTEM WIRING DIAGRAMS Radio Circuits, Bose W/ CD Changer



## **SYSTEM WIRING DIAGRAMS**Radio Circuits, Bose W/O CD Changer



# SYSTEM WIRING DIAGRAMS Shift Interlock Circuit 1998 Audi A6



#### SYSTEM WIRING DIAGRAMS Charging Circuit 1998 Audi A6



# SYSTEM WIRING DIAGRAMS Starting Circuit 1998 Audi A6



### **SYSTEM WIRING DIAGRAMS Supplemental Restraint Circuit**



### SYSTEM WIRING DIAGRAMS A/T Circuit



### **SYSTEM WIRING DIAGRAMS**Power Door Lock Circuit (2 of 2)



# SYSTEM WIRING DIAGRAMS Headlamps/Fog Lamps Circuit, W/ DRL 1998 Audi A6



#### SYSTEM WIRING DIAGRAMS Headlamps/Fog Lamps Circuit, W/O DRL



# SYSTEM WIRING DIAGRAMS Horn Circuit 1998 Audi A6



#### SYSTEM WIRING DIAGRAMS Auto Check System



#### SYSTEM WIRING DIAGRAMS Instrument Cluster Circuit



# **SYSTEM WIRING DIAGRAMS Interior Light Circuit (1 of 3)**



# **SYSTEM WIRING DIAGRAMS** Interior Light Circuit (2 of 3)



# **SYSTEM WIRING DIAGRAMS** Interior Light Circuit (3 of 3)



#### SYSTEM WIRING DIAGRAMS Driver's Memory Seat Circuit 1998 Audi A6



# **SYSTEM WIRING DIAGRAMS Memory Mirrors Circuit**



## SYSTEM WIRING DIAGRAMS Power Antenna Circuit



### **SYSTEM WIRING DIAGRAMS Power Distribution Circuit