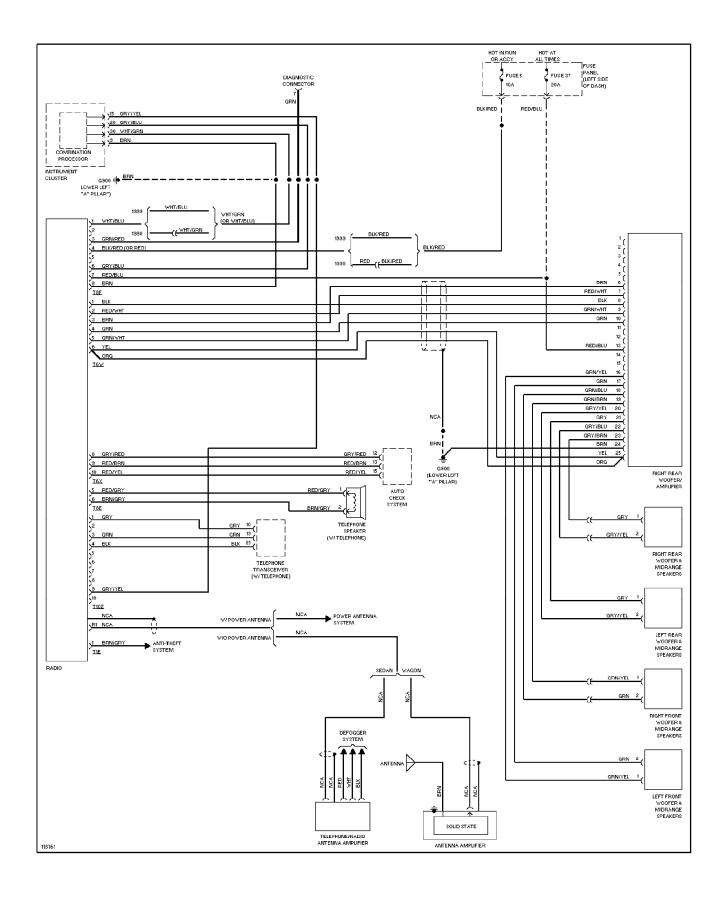

NG DIAGRAMS Power Door Lock Circuit (1 of 2)



## SYSTEM WIRING DIAGRAMS Trunk Release Circuit



## SYSTEM WIRING DIAGRAMS Warning System Circuits



## SYSTEM WIRING DIAGRAMS Wiper/Washer Circuit



#### SYSTEM WIRING DIAGRAMS Heated Seats Circuit



#### SYSTEM WIRING DIAGRAMS Passenger Power Seat Circuit 1998 Audi A6



#### SYSTEM WIRING DIAGRAMS Power Top/Sunroof Circuits 1998 Audi A6



## **SYSTEM WIRING DIAGRAMS Power Window Circuit (1 of 2)**



### **SYSTEM WIRING DIAGRAMS Power Window Circuit (2 of 2)**



## SYSTEM WIRING DIAGRAMS Radio Circuits, Base Radio W/ CD Changer



## **SYSTEM WIRING DIAGRAMS**Radio Circuits, Base Radio W/O CD Changer



### SYSTEM WIRING DIAGRAMS Radio Circuits, Bose W/ CD Changer



## **SYSTEM WIRING DIAGRAMS**Radio Circuits, Bose W/O CD Changer



# SYSTEM WIRING DIAGRAMS Shift Interlock Circuit 1998 Audi A6



#### SYSTEM WIRING DIAGRAMS Charging Circuit 1998 Audi A6



# SYSTEM WIRING DIAGRAMS Starting Circuit 1998 Audi A6



### **SYSTEM WIRING DIAGRAMS Supplemental Restraint Circuit**



### SYSTEM WIRING DIAGRAMS A/T Circuit



### **SYSTEM WIRING DIAGRAMS**Power Door Lock Circuit (2 of 2)



# SYSTEM WIRING DIAGRAMS Headlamps/Fog Lamps Circuit, W/ DRL 1998 Audi A6



#### SYSTEM WIRING DIAGRAMS Headlamps/Fog Lamps Circuit, W/O DRL



# SYSTEM WIRING DIAGRAMS Horn Circuit 1998 Audi A6



#### SYSTEM WIRING DIAGRAMS Auto Check System



#### SYSTEM WIRING DIAGRAMS Instrument Cluster Circuit



# **SYSTEM WIRING DIAGRAMS Interior Light Circuit (1 of 3)**



# **SYSTEM WIRING DIAGRAMS** Interior Light Circuit (2 of 3)



# **SYS