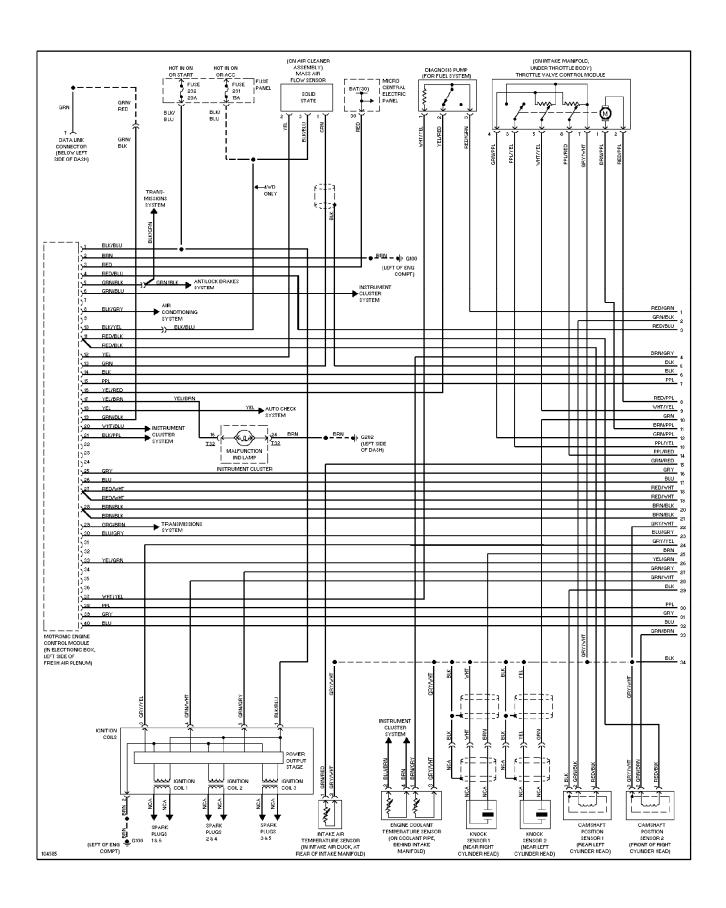

rcuit, W/O DRL & Chassis Number Up To 5000 1998 Audi A6



### **SYSTEM WIRING DIAGRAMS Ground Distribution Circuit (1 of 2)**



### **SYSTEM WIRING DIAGRAMS Ground Distribution Circuit (2 of 2)**



### **SYSTEM WIRING DIAGRAMS Air Conditioning Circuits (2 of 2)**



#### SYSTEM WIRING DIAGRAMS Anti-lock Brake Circuits



#### SYSTEM WIRING DIAGRAMS Anti-theft Circuit (1 of 2)



## **SYSTEM WIRING DIAGRAMS**Anti-theft Circuit (2 of 2)



## SYSTEM WIRING DIAGRAMS Computer Data Lines



#### SYSTEM WIRING DIAGRAMS Cooling Fan Circuit



## **SYSTEM WIRING DIAGRAMS Cruise Control Circuit**



# SYSTEM WIRING DIAGRAMS Defogger Circuit 1998 Audi A6



## **SYSTEM WIRING DIAGRAMS Electronic Power Steering Circuit**



### **SYSTEM WIRING DIAGRAMS**2.8L, Engine Performance Circuits (1 of 2)



#### SYSTEM WIRING DIAGRAMS 2.8L, Engine Performance Circuits (2 of 2)



#### SYSTEM WIRING DIAGRAMS Back-up Lamps Circuit



# SYSTEM WIRING DIAGRAMS Exterior Lamps Circuit, W/ DRL & Chassis Number Up To 5000 1998 Audi A6



# SYSTEM WIRING DIAGRAMS Exterior Lamps Circuit, W/ DRL & Chassis Number from 5001 1998 Audi A6



### **SYSTEM WIRING DIAGRAMS Air Conditioning Circuits (1 of 2)**



#### SYSTEM WIRING DIAGRAMS Power Door Lock Circuit (1 of 2)



## SYSTEM WIRING DIAGRAMS Trunk Release Circuit



## SYSTEM WIRING DIAGRAMS Warning System Circuits



## SYSTEM WIRING DIAGRAMS Wiper/Washer Circuit



#### SYSTEM WIRING DIAGRAMS Heated Seats Circuit



#### SYSTEM WIRING DIAGRAMS Passenger Power Seat Circuit 1998 Audi A6



#### SYSTEM WIRING DIAGRAMS Power Top/Sunroof Circuits 1998