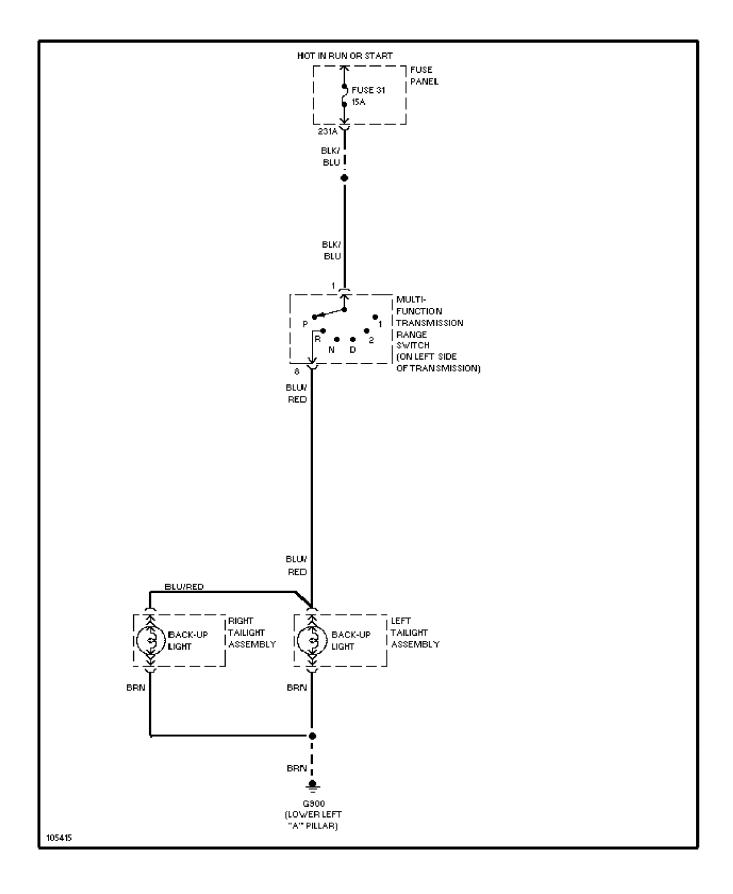

### **SYSTEM WIRING DIAGRAMS Ground Distribution Circuit (2 of 2)**



### **SYSTEM WIRING DIAGRAMS Air Conditioning Circuits (2 of 2)**



#### SYSTEM WIRING DIAGRAMS Anti-lock Brake Circuits



#### SYSTEM WIRING DIAGRAMS Anti-theft Circuit (1 of 2)



## **SYSTEM WIRING DIAGRAMS**Anti-theft Circuit (2 of 2)



## SYSTEM WIRING DIAGRAMS Computer Data Lines



#### SYSTEM WIRING DIAGRAMS Cooling Fan Circuit



## **SYSTEM WIRING DIAGRAMS Cruise Control Circuit**



# SYSTEM WIRING DIAGRAMS Defogger Circuit 1998 Audi A6



## **SYSTEM WIRING DIAGRAMS Electronic Power Steering Circuit**



### **SYSTEM WIRING DIAGRAMS**2.8L, Engine Performance Circuits (1 of 2)



#### SYSTEM WIRING DIAGRAMS 2.8L, Engine Performance Circuits (2 of 2)



#### SYSTEM WIRING DIAGRAMS Back-up Lamps Circuit



# SYSTEM WIRING DIAGRAMS Exterior Lamps Circuit, W/ DRL & Chassis Number Up To 5000 1998 Audi A6



# SYSTEM WIRING DIAGRAMS Exterior Lamps Circuit, W/ DRL & Chassis Number from 5001 1998 Audi A6



### **SYSTEM WIRING DIAGRAMS Air Conditioning Circuits (1 of 2)**



#### SYSTEM WIRING DIAGRAMS Power Door Lock Circuit (1 of 2)



## SYSTEM WIRING DIAGRAMS Trunk Release Circuit



## SYSTEM WIRING DIAGRAMS Warning System Circuits



## SYSTEM WIRING DIAGRAMS Wiper/Washer Circuit



#### SYSTEM WIRING DIAGRAMS Heated Seats Circuit



#### SYSTEM WIRING DIAGRAMS Passenger Power Seat Circuit 1998 Audi A6



#### SYSTEM WIRING DIAGRAMS Power Top/Sunroof Circuits 1998 Audi A6



## **SYSTEM WIRING DIAGRAMS Power Window Circuit (1 of 2)**



### **SYSTEM WIRING DIAGRAMS Power Window Circuit (2