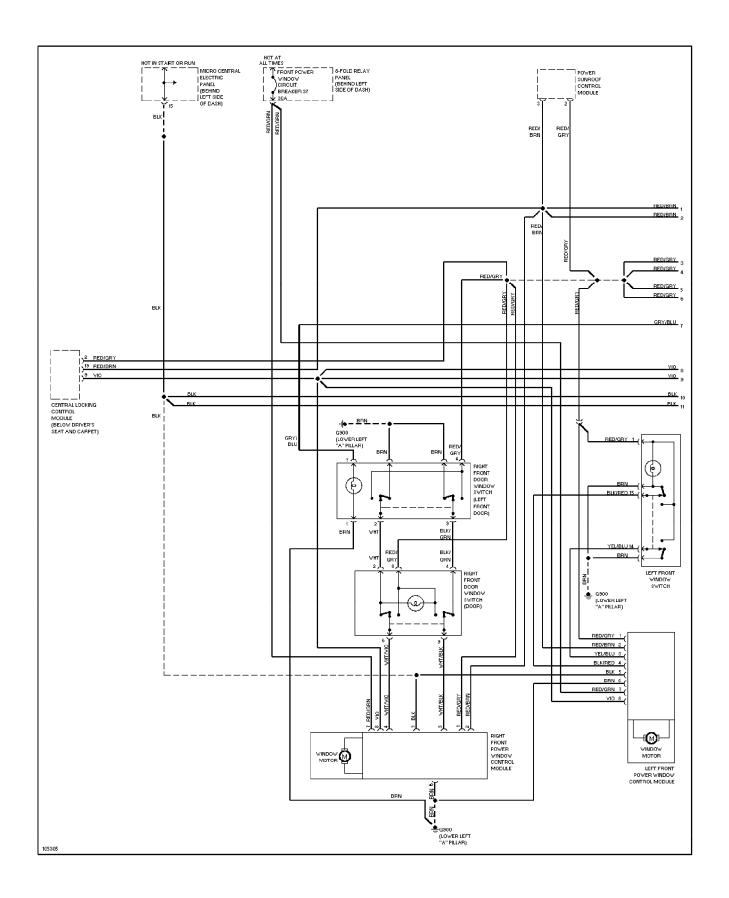

#### SYSTEM WIRING DIAGRAMS Back-up Lamps Circuit



# SYSTEM WIRING DIAGRAMS Exterior Lamps Circuit, W/ DRL & Chassis Number Up To 5000 1998 Audi A6



# SYSTEM WIRING DIAGRAMS Exterior Lamps Circuit, W/ DRL & Chassis Number from 5001 1998 Audi A6



### **SYSTEM WIRING DIAGRAMS Air Conditioning Circuits (1 of 2)**



#### SYSTEM WIRING DIAGRAMS Power Door Lock Circuit (1 of 2)



## SYSTEM WIRING DIAGRAMS Trunk Release Circuit



## SYSTEM WIRING DIAGRAMS Warning System Circuits



## SYSTEM WIRING DIAGRAMS Wiper/Washer Circuit



#### SYSTEM WIRING DIAGRAMS Heated Seats Circuit



#### SYSTEM WIRING DIAGRAMS Passenger Power Seat Circuit 1998 Audi A6



#### SYSTEM WIRING DIAGRAMS Power Top/Sunroof Circuits 1998 Audi A6



## **SYSTEM WIRING DIAGRAMS Power Window Circuit (1 of 2)**



### **SYSTEM WIRING DIAGRAMS Power Window Circuit (2 of 2)**



## SYSTEM WIRING DIAGRAMS Radio Circuits, Base Radio W/ CD Changer



## **SYSTEM WIRING DIAGRAMS**Radio Circuits, Base Radio W/O CD Changer



### SYSTEM WIRING DIAGRAMS Radio Circuits, Bose W/ CD Changer



## **SYSTEM WIRING DIAGRAMS**Radio Circuits, Bose W/O CD Changer



# SYSTEM WIRING DIAGRAMS Shift Interlock Circuit 1998 Audi A6



#### SYSTEM WIRING DIAGRAMS Charging Circuit 1998 Audi A6



# SYSTEM WIRING DIAGRAMS Starting Circuit 1998 Audi A6



### **SYSTEM WIRING DIAGRAMS Supplemental Restraint Circuit**



### SYSTEM WIRING DIAGRAMS A/T Circuit



### **SYSTEM WIRING DIAGRAMS**Power Door Lock Circuit (2 of 2)



# SYSTEM WIRING DIAGRAMS Headlamps/Fog Lamps Circuit, W/ DRL 1998 Audi A6



#### SYSTEM WIRING DIAG