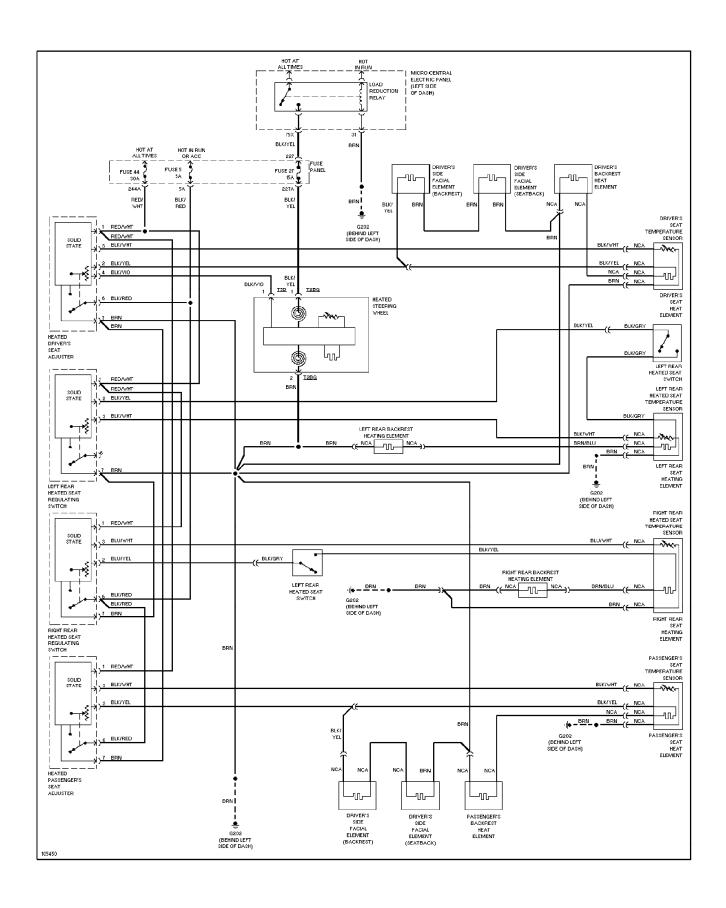

YSTEM WIRING DIAGRAMS Electronic Power Steering Circuit**



### **SYSTEM WIRING DIAGRAMS**2.8L, Engine Performance Circuits (1 of 2)



#### SYSTEM WIRING DIAGRAMS 2.8L, Engine Performance Circuits (2 of 2)



#### SYSTEM WIRING DIAGRAMS Back-up Lamps Circuit



# SYSTEM WIRING DIAGRAMS Exterior Lamps Circuit, W/ DRL & Chassis Number Up To 5000 1998 Audi A6



# SYSTEM WIRING DIAGRAMS Exterior Lamps Circuit, W/ DRL & Chassis Number from 5001 1998 Audi A6



### **SYSTEM WIRING DIAGRAMS Air Conditioning Circuits (1 of 2)**



#### SYSTEM WIRING DIAGRAMS Power Door Lock Circuit (1 of 2)



## SYSTEM WIRING DIAGRAMS Trunk Release Circuit



## SYSTEM WIRING DIAGRAMS Warning System Circuits



## SYSTEM WIRING DIAGRAMS Wiper/Washer Circuit



#### SYSTEM WIRING DIAGRAMS Heated Seats Circuit



#### SYSTEM WIRING DIAGRAMS Passenger Power Seat Circuit 1998 Audi A6



#### SYSTEM WIRING DIAGRAMS Power Top/Sunroof Circuits 1998 Audi A6



## **SYSTEM WIRING DIAGRAMS Power Window Circuit (1 of 2)**



### **SYSTEM WIRING DIAGRAMS Power Window Circuit (2 of 2)**



## SYSTEM WIRING DIAGRAMS Radio Circuits, Base Radio W/ CD Changer



## **SYSTEM WIRING DIAGRAMS**Radio Circuits, Base Radio W/O CD Changer



### SYSTEM WIRING DIAGRAMS Radio Circuits, Bose W/ CD Changer



## **SYSTEM WIRING DIAGRAMS**Radio Circuits, Bose W/O CD Changer



# SYSTEM WIRING DIAGRAMS Shift Interlock Circuit 1998 Audi A6



#### SYSTEM WIRING DIAGRAMS Charging Circuit 1998 Audi A6



# SYSTEM WIRING DIAGRAMS Starting Circuit 1998 Audi A6



### **SYSTEM WIRING DIAGRAMS Supplemental Restraint Circuit**



#