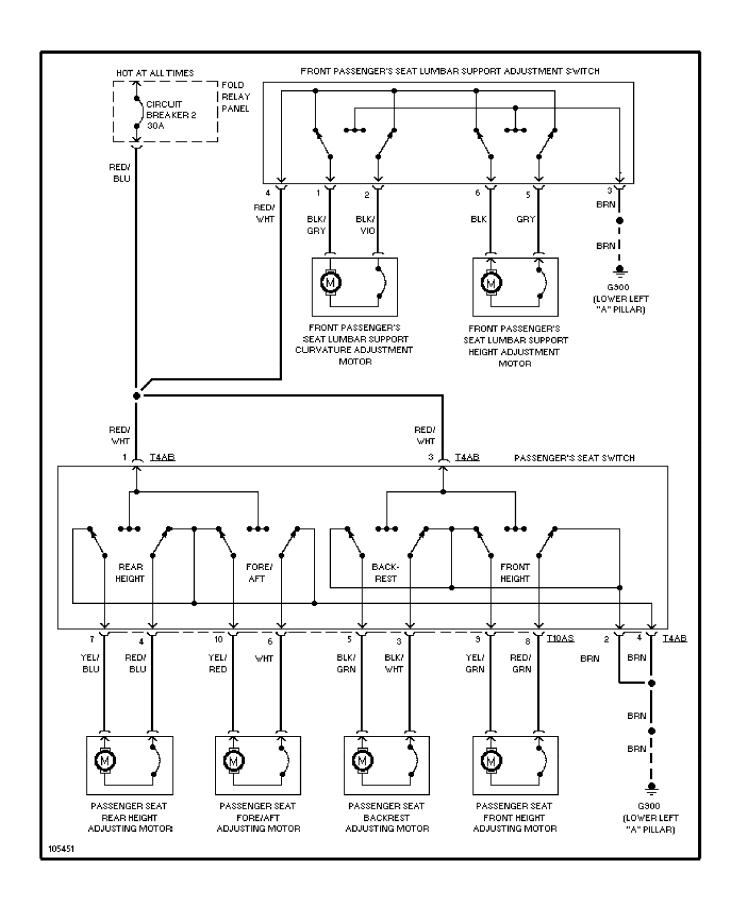

WIRING DIAGRAMS**2.8L, Engine Performance Circuits (1 of 2)



#### SYSTEM WIRING DIAGRAMS 2.8L, Engine Performance Circuits (2 of 2)



#### SYSTEM WIRING DIAGRAMS Back-up Lamps Circuit



# SYSTEM WIRING DIAGRAMS Exterior Lamps Circuit, W/ DRL & Chassis Number Up To 5000 1998 Audi A6



# SYSTEM WIRING DIAGRAMS Exterior Lamps Circuit, W/ DRL & Chassis Number from 5001 1998 Audi A6



### **SYSTEM WIRING DIAGRAMS Air Conditioning Circuits (1 of 2)**



#### SYSTEM WIRING DIAGRAMS Power Door Lock Circuit (1 of 2)



## SYSTEM WIRING DIAGRAMS Trunk Release Circuit



## SYSTEM WIRING DIAGRAMS Warning System Circuits



## SYSTEM WIRING DIAGRAMS Wiper/Washer Circuit



#### SYSTEM WIRING DIAGRAMS Heated Seats Circuit



#### SYSTEM WIRING DIAGRAMS Passenger Power Seat Circuit 1998 Audi A6



#### SYSTEM WIRING DIAGRAMS Power Top/Sunroof Circuits 1998 Audi A6



## **SYSTEM WIRING DIAGRAMS Power Window Circuit (1 of 2)**



### **SYSTEM WIRING DIAGRAMS Power Window Circuit (2 of 2)**



## SYSTEM WIRING DIAGRAMS Radio Circuits, Base Radio W/ CD Changer



## **SYSTEM WIRING DIAGRAMS**Radio Circuits, Base Radio W/O CD Changer



### SYSTEM WIRING DIAGRAMS Radio Circuits, Bose W/ CD Changer



## **SYSTEM WIRING DIAGRAMS**Radio Circuits, Bose W/O CD Changer



# SYSTEM WIRING DIAGRAMS Shift Interlock Circuit 1998 Audi A6



#### SYSTEM WIRING DIAGRAMS Charging Circuit 1998 Audi A6



# SYSTEM WIRING DIAGRAMS Starting Circuit 1998 Audi A6



### **SYSTEM WIRING DIAGRAMS Supplemental Restraint Circuit**



### SYSTEM WIRING DIAGRAMS A/T Circuit



### **SYSTEM WIRING DIAGRAMS**Po