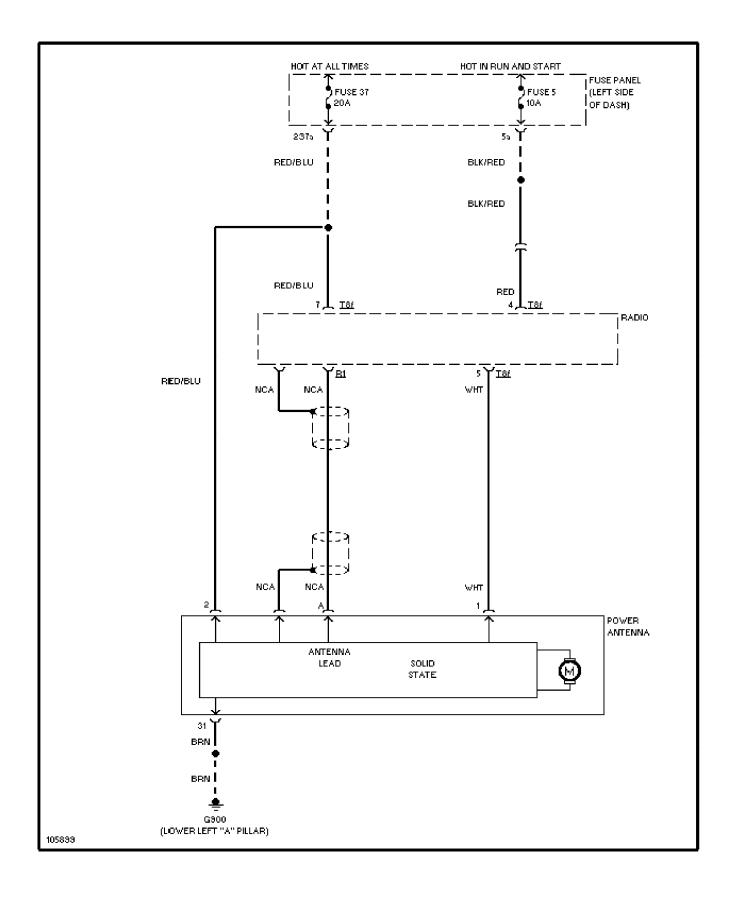

int Circuit**



### SYSTEM WIRING DIAGRAMS A/T Circuit



### **SYSTEM WIRING DIAGRAMS**Power Door Lock Circuit (2 of 2)



# SYSTEM WIRING DIAGRAMS Headlamps/Fog Lamps Circuit, W/ DRL 1998 Audi A6



#### SYSTEM WIRING DIAGRAMS Headlamps/Fog Lamps Circuit, W/O DRL



# SYSTEM WIRING DIAGRAMS Horn Circuit 1998 Audi A6



#### SYSTEM WIRING DIAGRAMS Auto Check System



#### SYSTEM WIRING DIAGRAMS Instrument Cluster Circuit



# **SYSTEM WIRING DIAGRAMS Interior Light Circuit (1 of 3)**



# **SYSTEM WIRING DIAGRAMS** Interior Light Circuit (2 of 3)



# **SYSTEM WIRING DIAGRAMS** Interior Light Circuit (3 of 3)



#### SYSTEM WIRING DIAGRAMS Driver's Memory Seat Circuit 1998 Audi A6



# **SYSTEM WIRING DIAGRAMS Memory Mirrors Circuit**



## SYSTEM WIRING DIAGRAMS Power Antenna Circuit



### **SYSTEM WIRING DIAGRAMS Power Distribution Circuit (1 of 3)**



### **SYSTEM WIRING DIAGRAMS Power Distribution Circuit (2 of 3)**



## **SYSTEM WIRING DIAGRAMS Power Distribution Circuit (3 of 3)**