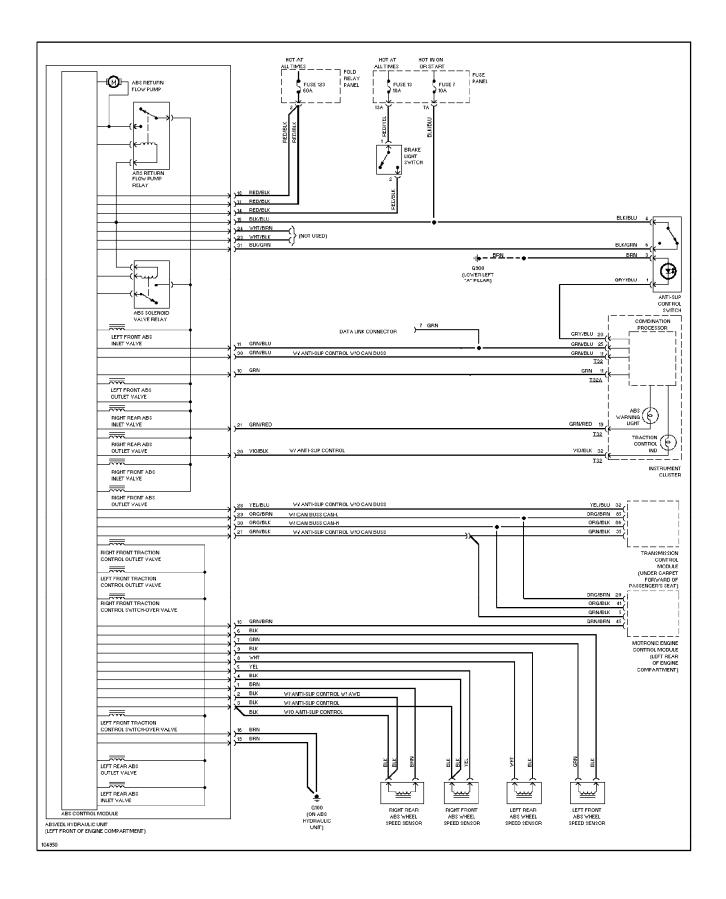

# SYSTEM WIRING DIAGRAMS Exterior Lamps Circuit, W/O DRL & Chassis Number From 5001 1998 Audi A6

cdr@wp.pl



# SYSTEM WIRING DIAGRAMS Exterior Lamps Circuit, W/O DRL & Chassis Number Up To 5000 1998 Audi A6



### **SYSTEM WIRING DIAGRAMS Ground Distribution Circuit (1 of 2)**



### **SYSTEM WIRING DIAGRAMS Ground Distribution Circuit (2 of 2)**



### **SYSTEM WIRING DIAGRAMS Air Conditioning Circuits (2 of 2)**



#### SYSTEM WIRING DIAGRAMS Anti-lock Brake Circuits



#### SYSTEM WIRING DIAGRAMS Anti-theft Circuit (1 of 2)



## **SYSTEM WIRING DIAGRAMS**Anti-theft Circuit (2 of 2)



## SYSTEM WIRING DIAGRAMS Computer Data Lines



#### SYSTEM WIRING DIAGRAMS Cooling Fan Circuit



## **SYSTEM WIRING DIAGRAMS Cruise Control Circuit**



# SYSTEM WIRING DIAGRAMS Defogger Circuit 1998 Audi A6



## **SYSTEM WIRING DIAGRAMS Electronic Power Steering Circuit**



### **SYSTEM WIRING DIAGRAMS**2.8L, Engine Performance Circuits (1 of 2)



#### SYSTEM WIRING DIAGRAMS 2.8L, Engine Performance Circuits (2 of 2)



#### SYSTEM WIRING DIAGRAMS Back-up Lamps Circuit



# SYSTEM WIRING DIAGRAMS Exterior Lamps Circuit, W/ DRL & Chassis Number Up To 5000 1998 Audi A6



# SYSTEM WIRING DIAGRAMS Exterior Lamps Circuit, W/ DRL & Chassis Number from 5001 1998 Audi A6