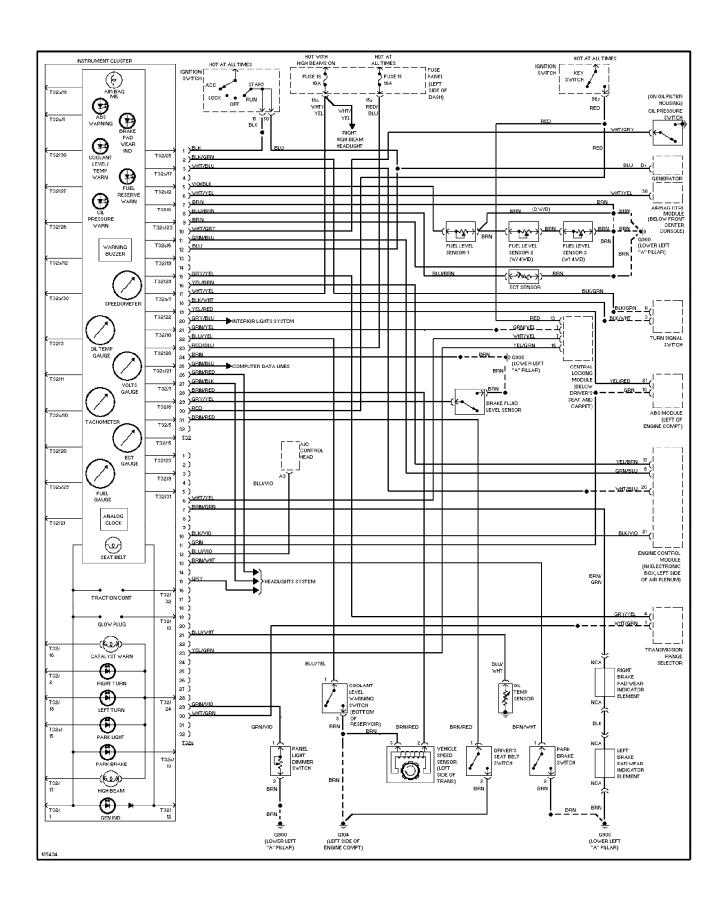

er



### SYSTEM WIRING DIAGRAMS Radio Circuits, Bose W/ CD Changer



## **SYSTEM WIRING DIAGRAMS**Radio Circuits, Bose W/O CD Changer



# SYSTEM WIRING DIAGRAMS Shift Interlock Circuit 1998 Audi A6



#### SYSTEM WIRING DIAGRAMS Charging Circuit 1998 Audi A6



# SYSTEM WIRING DIAGRAMS Starting Circuit 1998 Audi A6



### **SYSTEM WIRING DIAGRAMS Supplemental Restraint Circuit**



### SYSTEM WIRING DIAGRAMS A/T Circuit



### **SYSTEM WIRING DIAGRAMS**Power Door Lock Circuit (2 of 2)



# SYSTEM WIRING DIAGRAMS Headlamps/Fog Lamps Circuit, W/ DRL 1998 Audi A6



#### SYSTEM WIRING DIAGRAMS Headlamps/Fog Lamps Circuit, W/O DRL



# SYSTEM WIRING DIAGRAMS Horn Circuit 1998 Audi A6



#### SYSTEM WIRING DIAGRAMS Auto Check System



#### SYSTEM WIRING DIAGRAMS Instrument Cluster Circuit



# **SYSTEM WIRING DIAGRAMS Interior Light Circuit (1 of 3)**



# **SYSTEM WIRING DIAGRAMS** Interior Light Circuit (2 of 3)



# **SYSTEM WIRING DIAGRAMS** Interior Light Circuit (3 of 3)



#### SYSTEM WIRING DIAGRAMS Driver's Memory Seat Circuit 1998 Audi A6



# **SYSTEM WIRING DIAGRAMS Memory Mirrors Circuit**



## SYSTEM WIRING DIAGRAMS Power Antenna Circuit



### **SYSTEM WIRING DIAGRAMS Power Distribution Circuit (1 of 3)**



### **SYSTEM WIRING DIAGRAMS Power Distribution Circuit (2 of 3)**



## **SYSTEM WIRING DIAGRAMS Power Distribution Circuit (3 of 3)**