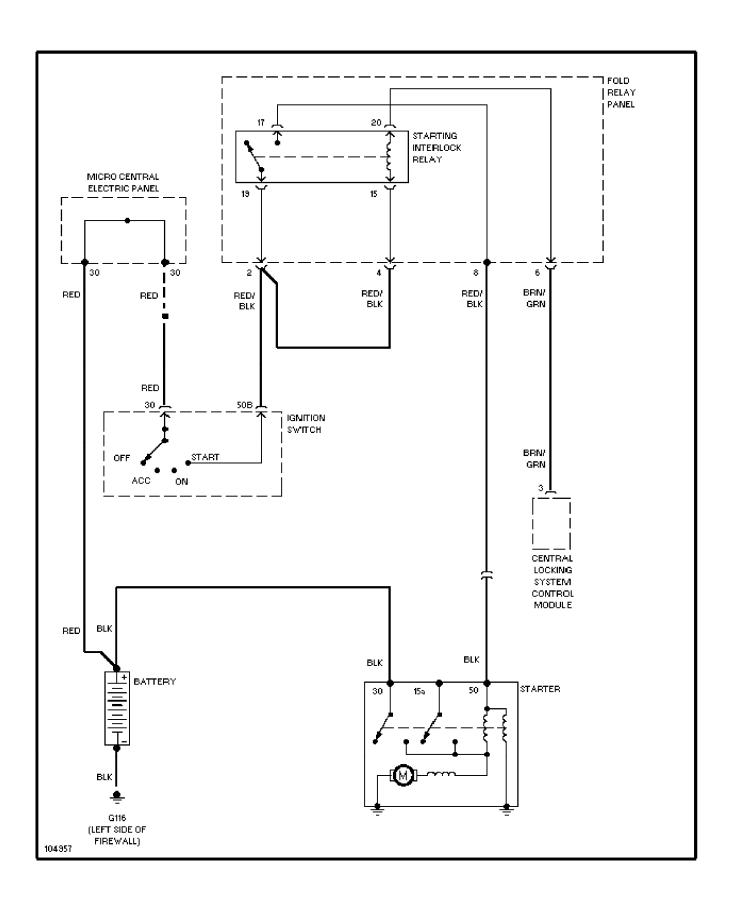

Washer Circuit



#### SYSTEM WIRING DIAGRAMS Heated Seats Circuit



#### SYSTEM WIRING DIAGRAMS Passenger Power Seat Circuit 1998 Audi A6



#### SYSTEM WIRING DIAGRAMS Power Top/Sunroof Circuits 1998 Audi A6



## **SYSTEM WIRING DIAGRAMS Power Window Circuit (1 of 2)**



### **SYSTEM WIRING DIAGRAMS Power Window Circuit (2 of 2)**



## SYSTEM WIRING DIAGRAMS Radio Circuits, Base Radio W/ CD Changer



## **SYSTEM WIRING DIAGRAMS**Radio Circuits, Base Radio W/O CD Changer



### SYSTEM WIRING DIAGRAMS Radio Circuits, Bose W/ CD Changer



## **SYSTEM WIRING DIAGRAMS**Radio Circuits, Bose W/O CD Changer



# SYSTEM WIRING DIAGRAMS Shift Interlock Circuit 1998 Audi A6



#### SYSTEM WIRING DIAGRAMS Charging Circuit 1998 Audi A6



# SYSTEM WIRING DIAGRAMS Starting Circuit 1998 Audi A6



### **SYSTEM WIRING DIAGRAMS Supplemental Restraint Circuit**



### SYSTEM WIRING DIAGRAMS A/T Circuit



### **SYSTEM WIRING DIAGRAMS**Power Door Lock Circuit (2 of 2)



# SYSTEM WIRING DIAGRAMS Headlamps/Fog Lamps Circuit, W/ DRL 1998 Audi A6



#### SYSTEM WIRING DIAGRAMS Headlamps/Fog Lamps Circuit, W/O DRL



# SYSTEM WIRING DIAGRAMS Horn Circuit 1998 Audi A6



#### SYSTEM WIRING DIAGRAMS Auto Check System



#### SYSTEM WIRING DIAGRAMS Instrument Cluster Circuit



# **SYSTEM WIRING DIAGRAMS Interior Light Circuit (1 of 3)**



# **SYSTEM WIRING DIAGRAMS** Interior Light Circuit (2 of 3)



# **SYSTEM WIRING DIAGRAMS** Interior Light Circuit (3 of 3)



#### SYSTEM WIRING DIAGRAMS Driver's Memory Seat Circuit 1998 Audi A6



# **SYSTEM WIRING DIAGRAMS Memory Mirrors Circuit**