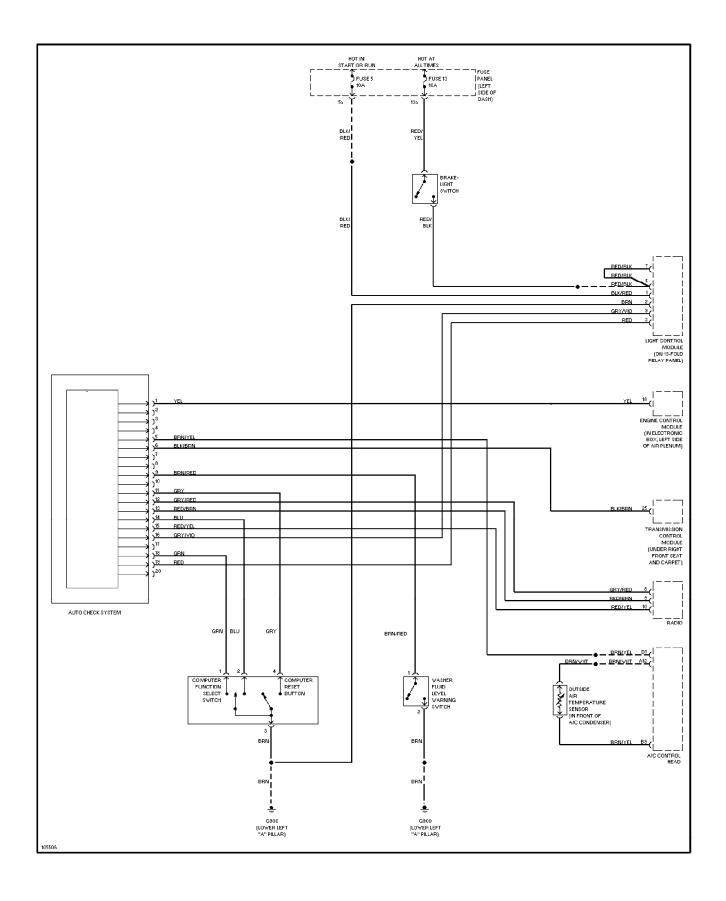

M WIRING DIAGRAMS**Radio Circuits, Base Radio W/O CD Changer



### SYSTEM WIRING DIAGRAMS Radio Circuits, Bose W/ CD Changer



## **SYSTEM WIRING DIAGRAMS**Radio Circuits, Bose W/O CD Changer



# SYSTEM WIRING DIAGRAMS Shift Interlock Circuit 1998 Audi A6



#### SYSTEM WIRING DIAGRAMS Charging Circuit 1998 Audi A6



# SYSTEM WIRING DIAGRAMS Starting Circuit 1998 Audi A6



### **SYSTEM WIRING DIAGRAMS Supplemental Restraint Circuit**



### SYSTEM WIRING DIAGRAMS A/T Circuit



### **SYSTEM WIRING DIAGRAMS**Power Door Lock Circuit (2 of 2)



# SYSTEM WIRING DIAGRAMS Headlamps/Fog Lamps Circuit, W/ DRL 1998 Audi A6



#### SYSTEM WIRING DIAGRAMS Headlamps/Fog Lamps Circuit, W/O DRL



# SYSTEM WIRING DIAGRAMS Horn Circuit 1998 Audi A6



#### SYSTEM WIRING DIAGRAMS Auto Check System



#### SYSTEM WIRING DIAGRAMS Instrument Cluster Circuit



# **SYSTEM WIRING DIAGRAMS Interior Light Circuit (1 of 3)**



# **SYSTEM WIRING DIAGRAMS** Interior Light Circuit (2 of 3)



# **SYSTEM WIRING DIAGRAMS** Interior Light Circuit (3 of 3)



#### SYSTEM WIRING DIAGRAMS Driver's Memory Seat Circuit 1998 Audi A6



# **SYSTEM WIRING DIAGRAMS Memory Mirrors Circuit**



## SYSTEM WIRING DIAGRAMS Power Antenna Circuit



### **SYSTEM WIRING DIAGRAMS Power Distribution Circuit (1 of 3)**



### **SYSTEM WIRING DIAGRAMS Power Distribution Circuit (2 of 3)**



## **SYSTEM WIRING DIAGRAMS Power Distribution Circuit (3 of 3)**