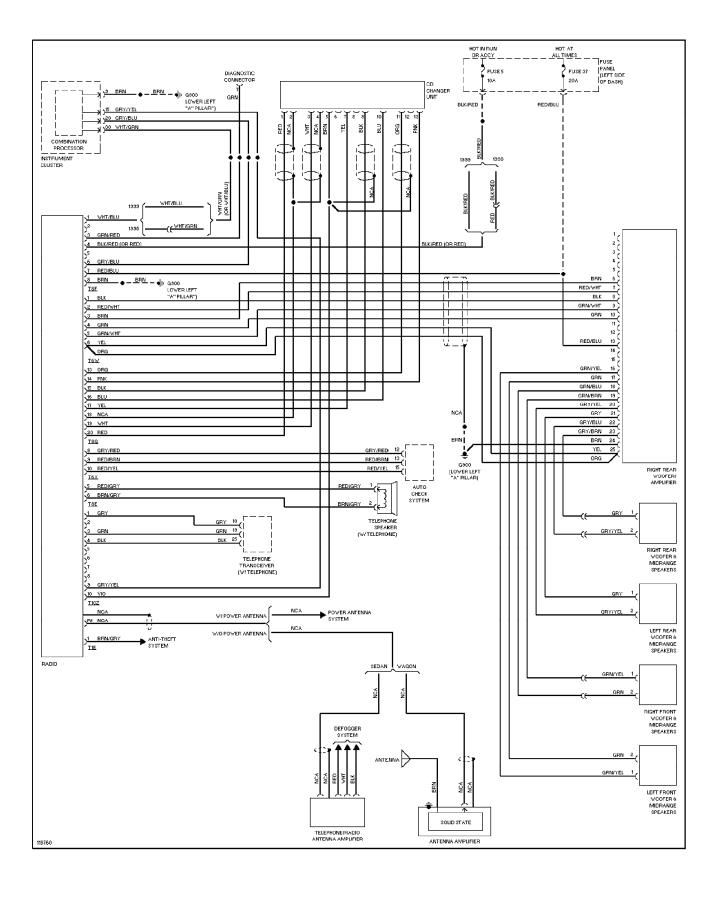

NG DIAGRAMS Air Conditioning Circuits (1 of 2)**



#### SYSTEM WIRING DIAGRAMS Power Door Lock Circuit (1 of 2)



## SYSTEM WIRING DIAGRAMS Trunk Release Circuit



## SYSTEM WIRING DIAGRAMS Warning System Circuits



## SYSTEM WIRING DIAGRAMS Wiper/Washer Circuit



#### SYSTEM WIRING DIAGRAMS Heated Seats Circuit



#### SYSTEM WIRING DIAGRAMS Passenger Power Seat Circuit 1998 Audi A6



#### SYSTEM WIRING DIAGRAMS Power Top/Sunroof Circuits 1998 Audi A6



## **SYSTEM WIRING DIAGRAMS Power Window Circuit (1 of 2)**



### **SYSTEM WIRING DIAGRAMS Power Window Circuit (2 of 2)**



## SYSTEM WIRING DIAGRAMS Radio Circuits, Base Radio W/ CD Changer



## **SYSTEM WIRING DIAGRAMS**Radio Circuits, Base Radio W/O CD Changer



### SYSTEM WIRING DIAGRAMS Radio Circuits, Bose W/ CD Changer



## **SYSTEM WIRING DIAGRAMS**Radio Circuits, Bose W/O CD Changer



# SYSTEM WIRING DIAGRAMS Shift Interlock Circuit 1998 Audi A6



#### SYSTEM WIRING DIAGRAMS Charging Circuit 1998 Audi A6



# SYSTEM WIRING DIAGRAMS Starting Circuit 1998 Audi A6



### **SYSTEM WIRING DIAGRAMS Supplemental Restraint Circuit**



### SYSTEM WIRING DIAGRAMS A/T Circuit



### **SYSTEM WIRING DIAGRAMS**Power Door Lock Circuit (2 of 2)



# SYSTEM WIRING DIAGRAMS Headlamps/Fog Lamps Circuit, W/ DRL 1998 Audi A6



#### SYSTEM WIRING DIAGRAMS Headlamps/Fog Lamps Circuit, W/O DRL



# SYSTEM WIRING DIAGRAMS Horn Circuit 1998 Audi A6



#### SYSTEM WIRING DIAGRAMS Auto Check System



#### SYSTEM WIRING DIAGRAMS Instrument Cluster Circuit



# **SYSTEM WIRING DIAGRAMS Interior Light Circuit (1 of 3)**



# *