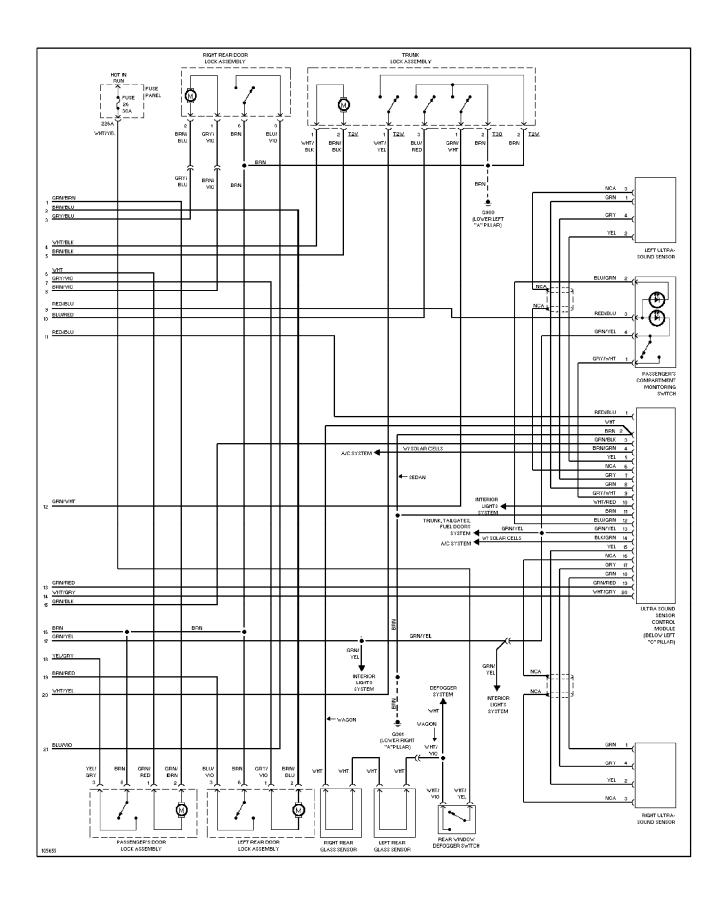

#### SYSTEM WIRING DIAGRAMS Power Door Lock Circuit (1 of 2)

### **SYSTEM WIRING DIAGRAMS**Power Door Lock Circuit (2 of 2)