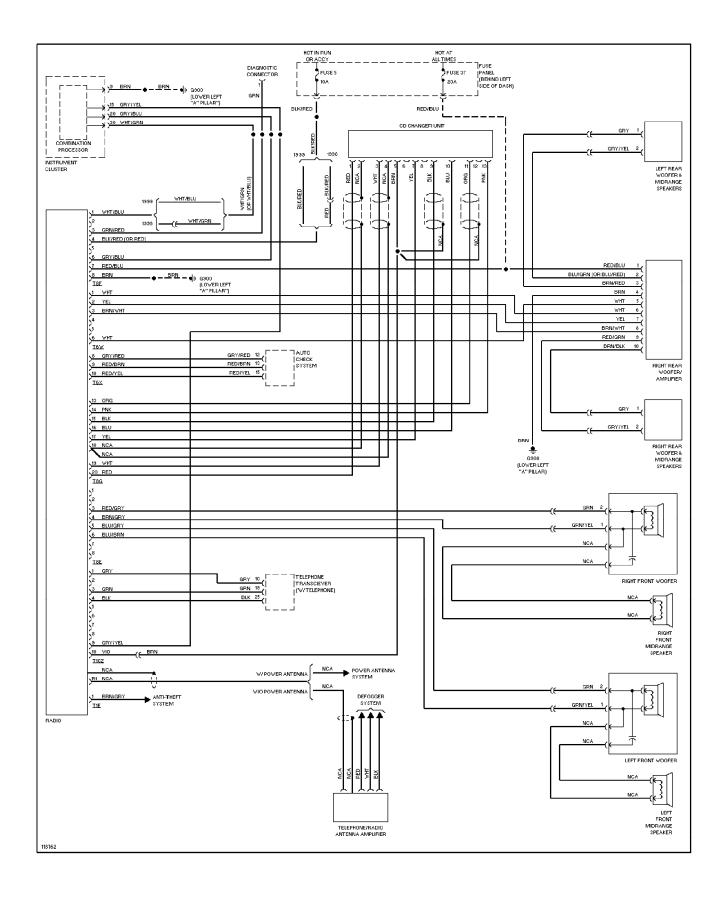

o 5000 1998 Audi A6



# SYSTEM WIRING DIAGRAMS Exterior Lamps Circuit, W/ DRL & Chassis Number from 5001 1998 Audi A6



### **SYSTEM WIRING DIAGRAMS Air Conditioning Circuits (1 of 2)**



#### SYSTEM WIRING DIAGRAMS Power Door Lock Circuit (1 of 2)



## SYSTEM WIRING DIAGRAMS Trunk Release Circuit



## SYSTEM WIRING DIAGRAMS Warning System Circuits



## SYSTEM WIRING DIAGRAMS Wiper/Washer Circuit



#### SYSTEM WIRING DIAGRAMS Heated Seats Circuit



#### SYSTEM WIRING DIAGRAMS Passenger Power Seat Circuit 1998 Audi A6



#### SYSTEM WIRING DIAGRAMS Power Top/Sunroof Circuits 1998 Audi A6



## **SYSTEM WIRING DIAGRAMS Power Window Circuit (1 of 2)**



### **SYSTEM WIRING DIAGRAMS Power Window Circuit (2 of 2)**



## SYSTEM WIRING DIAGRAMS Radio Circuits, Base Radio W/ CD Changer



## **SYSTEM WIRING DIAGRAMS**Radio Circuits, Base Radio W/O CD Changer



### SYSTEM WIRING DIAGRAMS Radio Circuits, Bose W/ CD Changer



## **SYSTEM WIRING DIAGRAMS**Radio Circuits, Bose W/O CD Changer



# SYSTEM WIRING DIAGRAMS Shift Interlock Circuit 1998 Audi A6



#### SYSTEM WIRING DIAGRAMS Charging Circuit 1998 Audi A6



# SYSTEM WIRING DIAGRAMS Starting Circuit 1998 Audi A6



### **SYSTEM WIRING DIAGRAMS Supplemental Restraint Circuit**



### SYSTEM WIRING DIAGRAMS A/T Circuit



### **SYSTEM WIRING DIAGRAMS**Power Door Lock Circuit (2 of 2)



# SYSTEM WIRING DIAGRAMS Headlamps/Fog Lamps Circuit, W/ DRL 1998 Audi A6



#### SYSTEM WIRING DIAGRAMS Headlamps/Fog Lamps Circuit, W/O DRL



# SYSTEM WIRING DIAGRAMS Horn Circuit 1998 Audi A6



#### SYSTEM WIRING DIAGRAMS Auto Ch