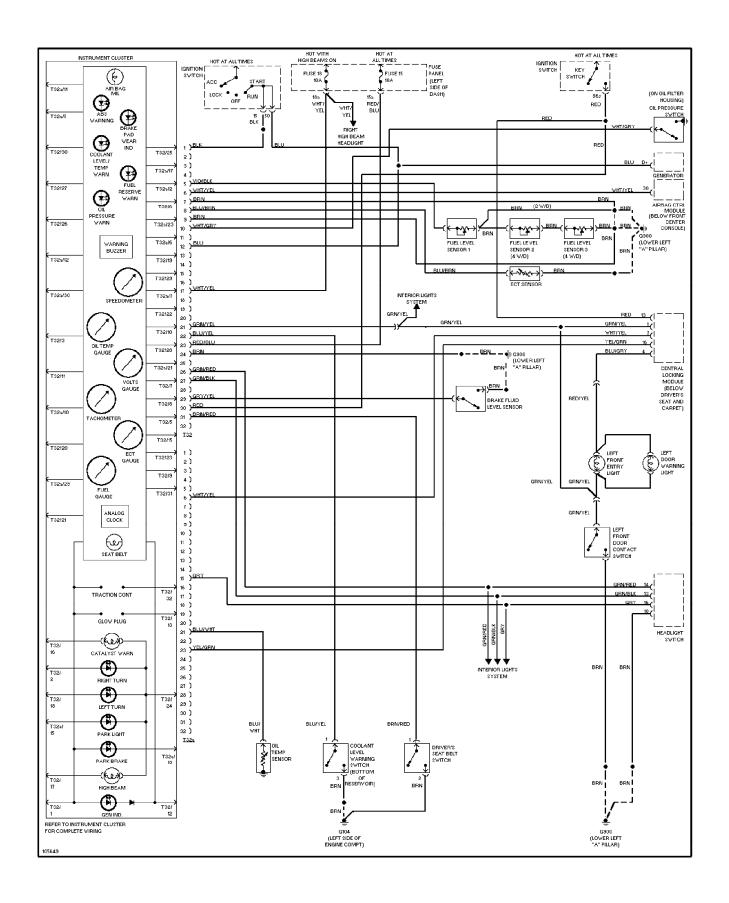

DIAGRAMS Cruise Control Circuit**



# SYSTEM WIRING DIAGRAMS Defogger Circuit 1998 Audi A6



## **SYSTEM WIRING DIAGRAMS Electronic Power Steering Circuit**



### **SYSTEM WIRING DIAGRAMS**2.8L, Engine Performance Circuits (1 of 2)



#### SYSTEM WIRING DIAGRAMS 2.8L, Engine Performance Circuits (2 of 2)



#### SYSTEM WIRING DIAGRAMS Back-up Lamps Circuit



# SYSTEM WIRING DIAGRAMS Exterior Lamps Circuit, W/ DRL & Chassis Number Up To 5000 1998 Audi A6



# SYSTEM WIRING DIAGRAMS Exterior Lamps Circuit, W/ DRL & Chassis Number from 5001 1998 Audi A6



### **SYSTEM WIRING DIAGRAMS Air Conditioning Circuits (1 of 2)**



#### SYSTEM WIRING DIAGRAMS Power Door Lock Circuit (1 of 2)



## SYSTEM WIRING DIAGRAMS Trunk Release Circuit



## SYSTEM WIRING DIAGRAMS Warning System Circuits



## SYSTEM WIRING DIAGRAMS Wiper/Washer Circuit



#### SYSTEM WIRING DIAGRAMS Heated Seats Circuit



#### SYSTEM WIRING DIAGRAMS Passenger Power Seat Circuit 1998 Audi A6



#### SYSTEM WIRING DIAGRAMS Power Top/Sunroof Circuits 1998 Audi A6



## **SYSTEM WIRING DIAGRAMS Power Window Circuit (1 of 2)**



### **SYSTEM WIRING DIAGRAMS Power Window Circuit (2 of 2)**



## SYSTEM WIRING DIAGRAMS Radio Circuits, Base Radio W/ CD Changer



## **SYSTEM WIRING DIAGRAMS**Radio Circuits, Base Radio W/O CD Changer



### SYSTEM WIRING DIAGRAMS Radio Circuits, Bose W/ CD Changer



## **SYSTEM WIRING DIAGRAMS**Radio Circuits, Bose W/O CD Changer



# SYSTEM WIRING DIAGRAMS Shift Interlock Circuit 1998 Audi A6



#### SYSTEM WIRING DIAGRAMS Charging Circuit 1998 Audi A6



# SYSTEM WIRING DIAGRA