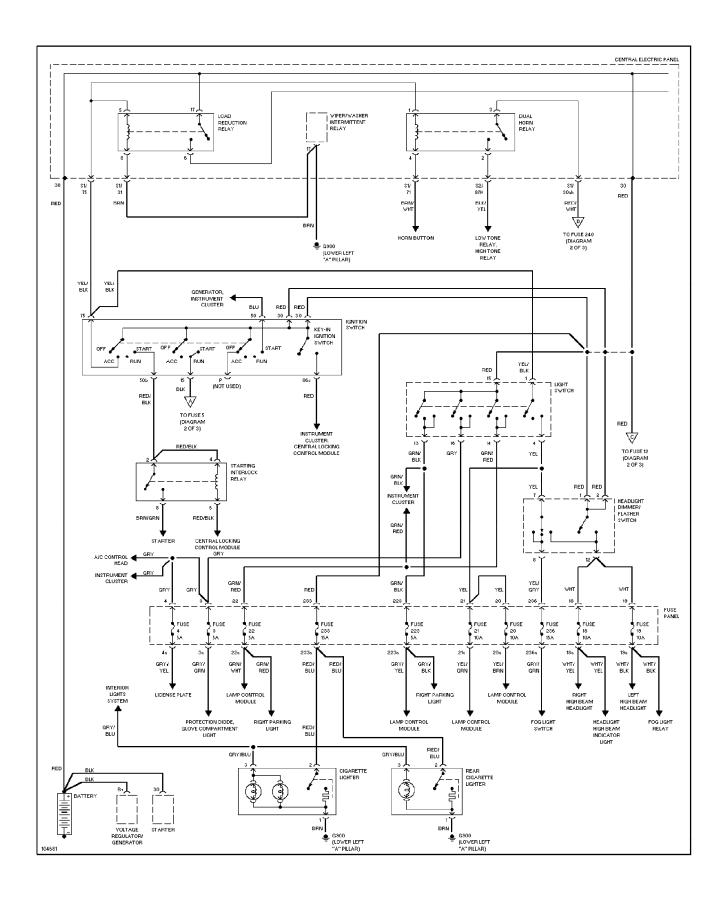

M WIRING DIAGRAMS**Power Door Lock Circuit (2 of 2)



# SYSTEM WIRING DIAGRAMS Headlamps/Fog Lamps Circuit, W/ DRL 1998 Audi A6



#### SYSTEM WIRING DIAGRAMS Headlamps/Fog Lamps Circuit, W/O DRL



# SYSTEM WIRING DIAGRAMS Horn Circuit 1998 Audi A6



#### SYSTEM WIRING DIAGRAMS Auto Check System



#### SYSTEM WIRING DIAGRAMS Instrument Cluster Circuit



# **SYSTEM WIRING DIAGRAMS Interior Light Circuit (1 of 3)**



# **SYSTEM WIRING DIAGRAMS** Interior Light Circuit (2 of 3)



# **SYSTEM WIRING DIAGRAMS** Interior Light Circuit (3 of 3)



#### SYSTEM WIRING DIAGRAMS Driver's Memory Seat Circuit 1998 Audi A6



# **SYSTEM WIRING DIAGRAMS Memory Mirrors Circuit**



## SYSTEM WIRING DIAGRAMS Power Antenna Circuit



### **SYSTEM WIRING DIAGRAMS Power Distribution Circuit (1 of 3)**



### **SYSTEM WIRING DIAGRAMS Power Distribution Circuit (2 of 3)**



## **SYSTEM WIRING DIAGRAMS Power Distribution Circuit (3 of 3)**